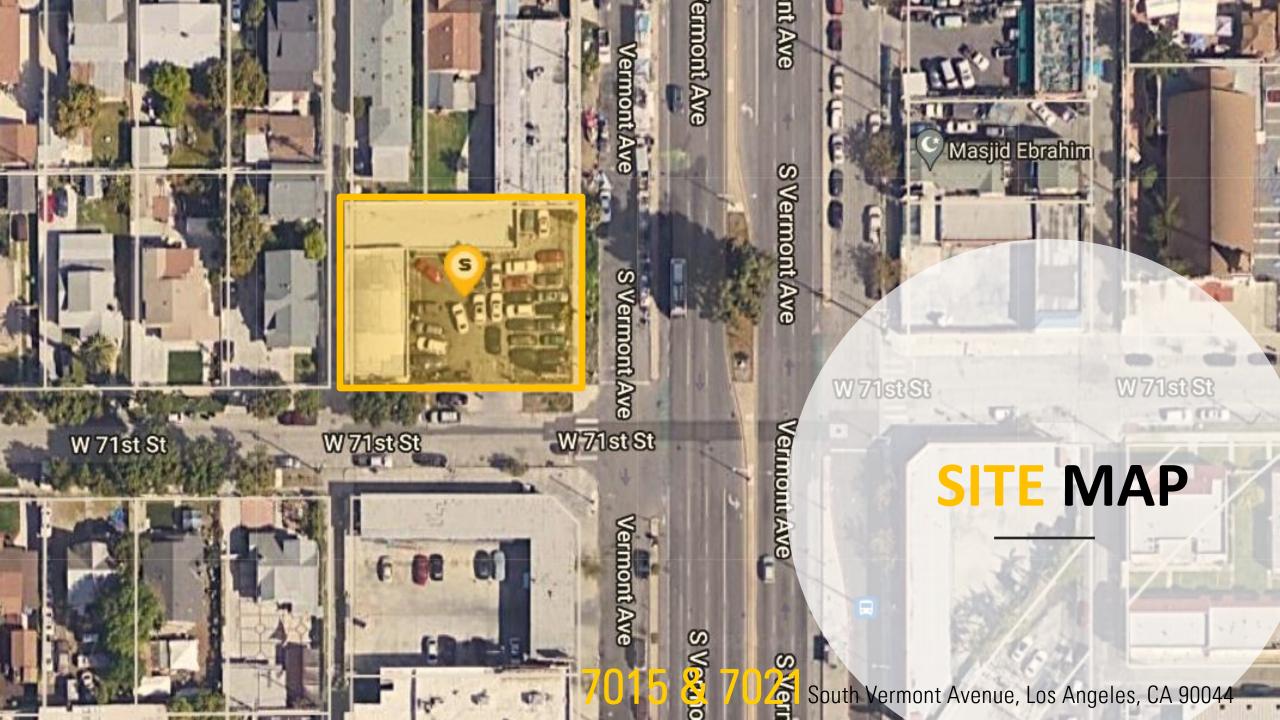

7015 & 7021 South Vermont Avenue, Los Angeles, CA 90044

# **LEASE TERMS**

Automotive Retail Center is located Southeast of Downtown Los Angeles. The subject property is suitable for mechanical auto repair, auto sales, smog check services, and other related retail uses.