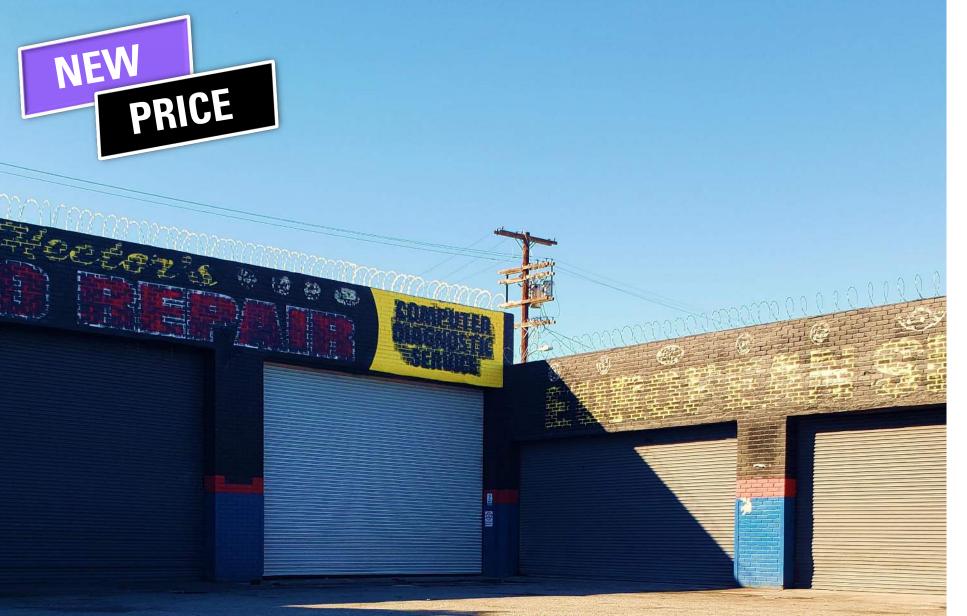

# 7015 8 7021 South Vermont Avenue, Los Angeles, CA 90044

Formerly HECTOR'S

- Large Automotive Retail Space
- Secure Gated Property
- Street Frontage Visibility
- Conveniently near the 110 & 10 Freeways
- Minutes to Downtown Los Angeles

7015 & 7021 South Vermont Avenue, Los Angeles, CA 90044