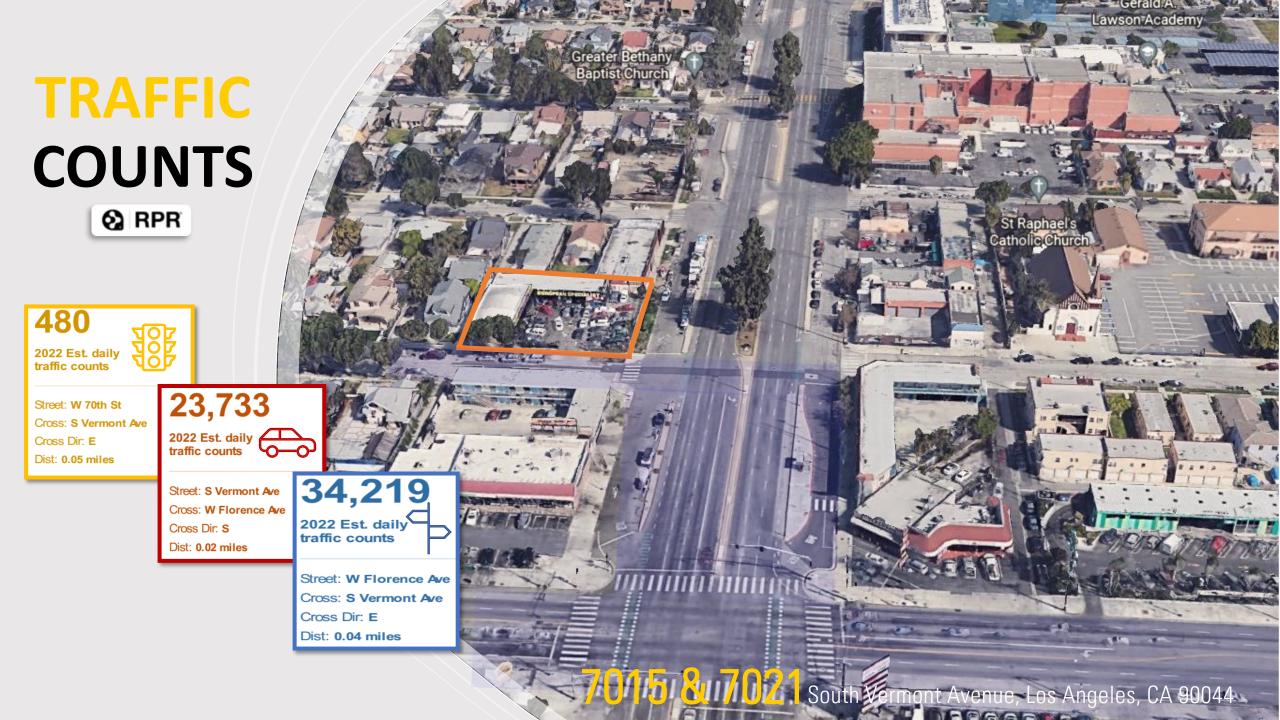

Downtown Los Angeles. The subject property is suitable for mechanical auto repair, auto sales, smog check services, and other related retail uses.

| Square Footage: | Approx. 5,260                |
|-----------------|------------------------------|
| Lot Size:       | Approx. 12,196               |
| Rental Rate:    | \$2.10 per sf per month      |
| Term:           | 1-5 Years + (Modified Gross) |
| Number of Bays: | Approx. 10                   |
| Utilities:      | Separately metered           |
| Parking Ratio:  | Approx. 3.8/1000             |

7015 & 7021 South Vermont Avenue, Los Angeles, CA 90044

THE PAR AND PLAN

1.

### FLOOR PLAN



7015 & 7021 South Vermont Avenue, Los Angeles, CA 90044



#### **INTERIOR PHOTOS**



7015 & 7021 South Vermont Avenue, Los Angeles, CA 90044





#### 7015 & 7025 South Vermont Avenue, Los Angeles, CA 90044

#### **BROKER CONTACT INFORMATION**



Mike Tolj, MBA Commercial Broker DRE No. 01373646 Work: 323.258.4946 Cell: 323.317.2561 mike@toljcommercial.com

**Disclaimer:** The information together with any projections or other data has been furnished for sources, which we deem reliable, but for which we assume no liability, expressed or implied. Interested parties to conduct independent investigation of all information.

930 Colorado Boulevard, Suite 1, Los Ángeles, CA 90041