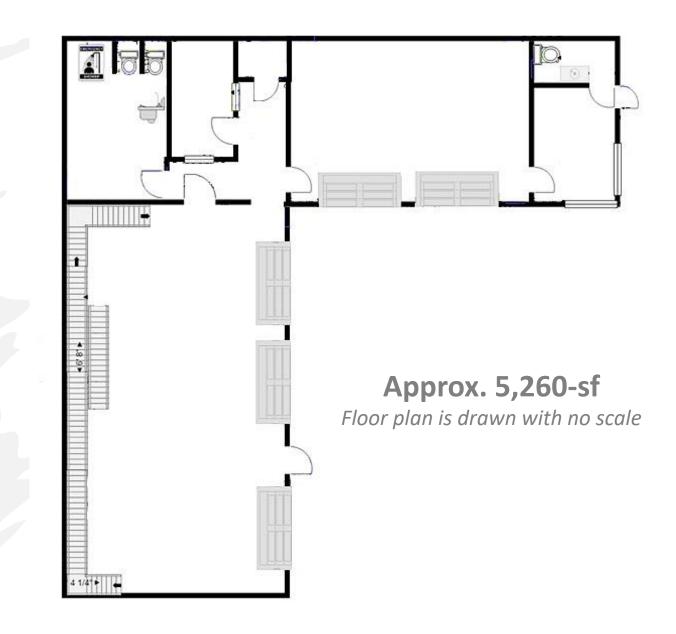

| Square Footage: | Approx. 5,260                |
|-----------------|------------------------------|
| Lot Size:       | Approx. 12,196               |
| Rental Rate:    | \$2.10 per sf per month      |
| Term:           | 1-5 Years + (Modified Gross) |
| Number of Bays: | Approx. 10                   |
| Utilities:      | Separately metered           |
| Parking Ratio:  | Approx. 3.8/1000             |

### FLOOR PLAN

7015 & 7021 South Vermont Avenue, Los Angeles, CA 90044