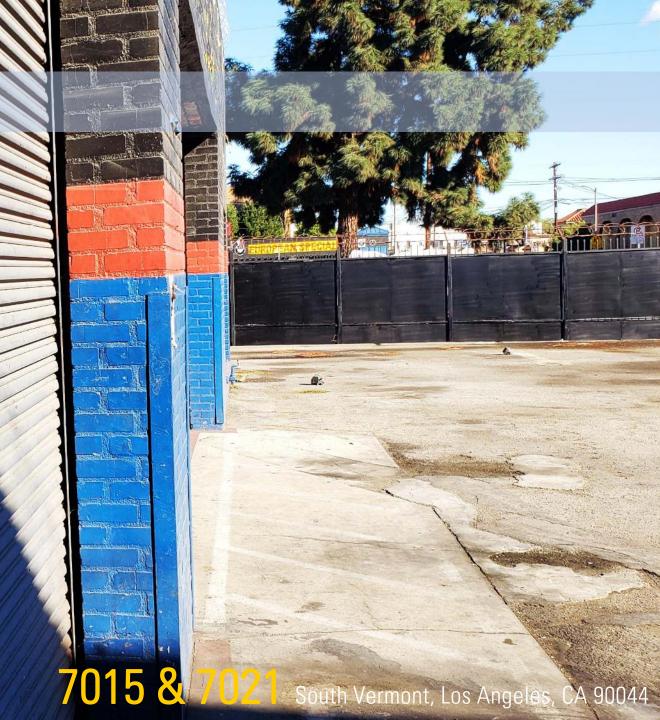

## **PROPERTY HIGHLIGHTS**

- Large Automotive Retail Space
- Secure Gated Property
- Street Frontage Visibility
- Conveniently near the 110 & 10 Freeways
- Minutes to Downtown Los Angeles

## LEASE TERMS

Automotive Retail Center is located Southeast of Downtown Los Angeles. The subject property is suitable for mechanical auto repair, auto sales, smog check services, and other related retail uses.