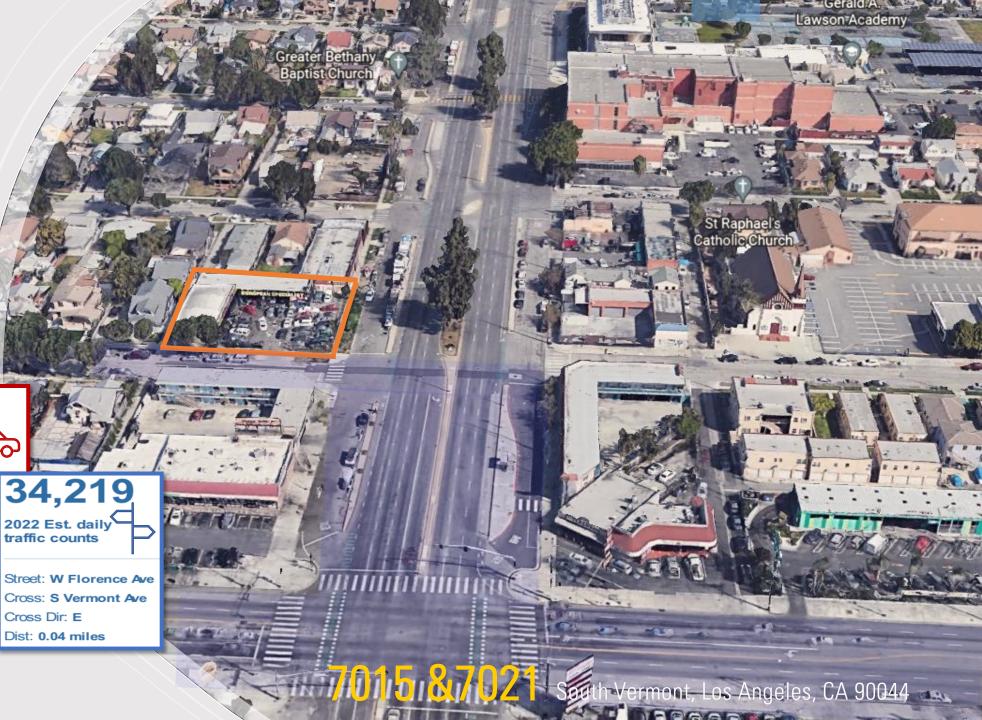

## **TRAFFIC COUNTS**

RPR

480

2022 Est. daily traffic counts

Street: W 70th St Cross: S Vermont Ave

Cross Dir: E Dist: 0.05 miles 23,733

2022 Est. daily traffic counts

Street: S Vermont Ave

Cross: W Florence Ave

Cross Dir: S Dist: 0.02 miles

traffic counts