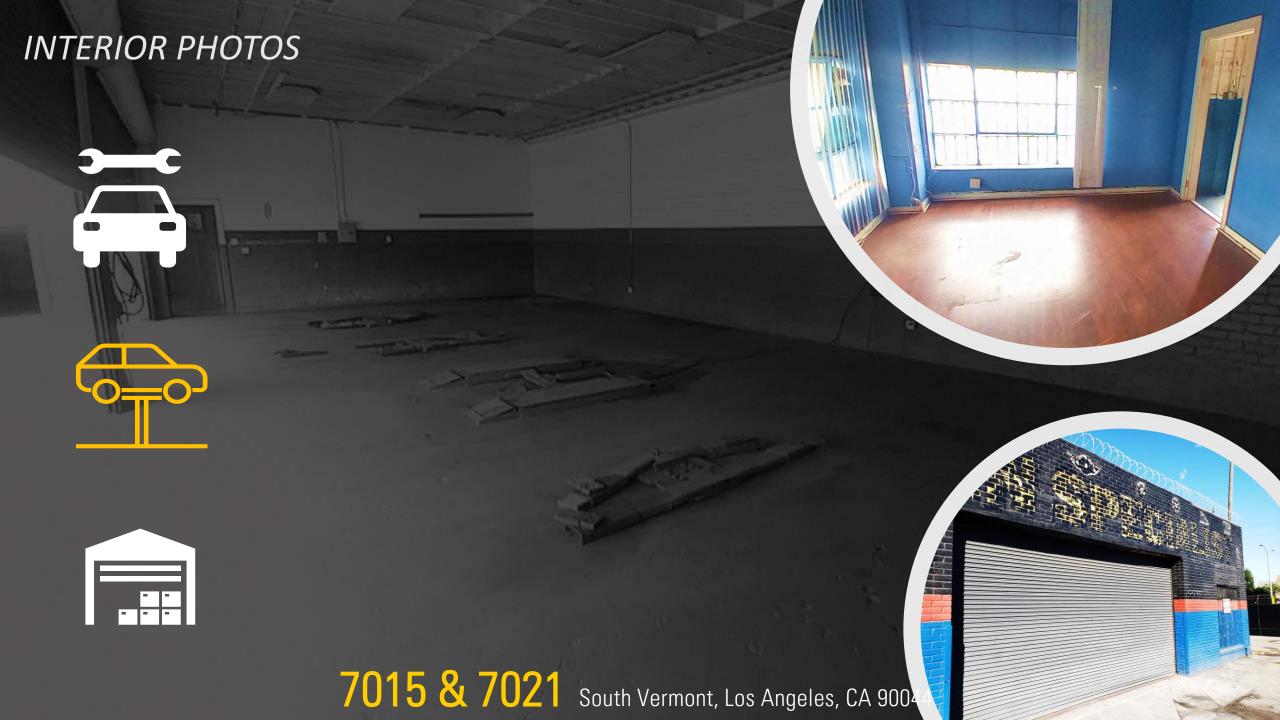

## **PROPERTY HIGHLIGHTS**

- Large Automotive Retail Space
- Secure Gated Property
- Street Frontage Visibility
- Conveniently near the 110 & 10 Freeways
- Minutes to Downtown Los Angeles

## LEASE TERMS

Automotive Retail Center is located Southeast of Downtown Los Angeles. The subject property is suitable for mechanical auto repair, auto sales, smog check services, and other related retail uses.

**Square Footage:** Approx. 5,260-sf

**Lot Size:** Approx. 12,196-sf

**Rental Rate:** \$2.50 per sf per month

**Term:** 1-5 Years + (Modified Gross)

**Number of Bays:** Approx. 9

**Utilities:** Separately metered