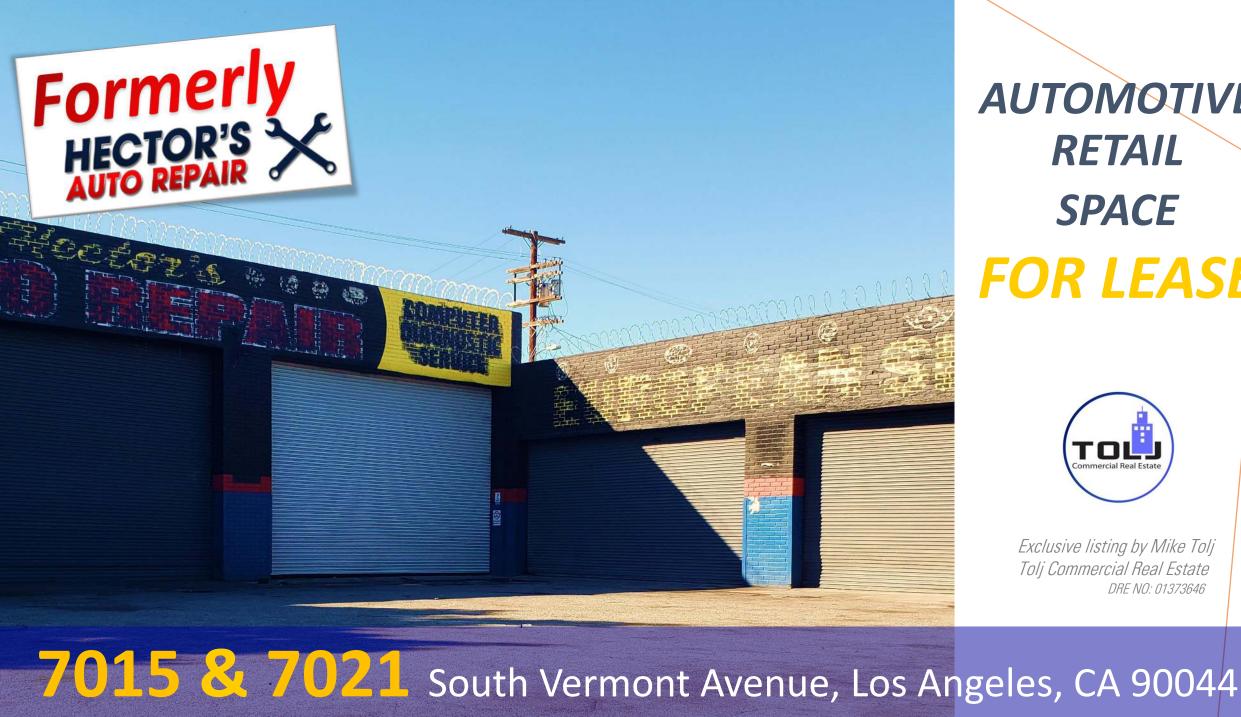

**AUTOMOTIVE** RETAIL **SPACE** FOR LEASE

Exclusive listing by Mike Tolj Toli Commercial Real Estate DRE NO: 01373646

## **PROPERTY HIGHLIGHTS**

- Large Automotive Retail Space
- Secure Gated Property
- Street Frontage Visibility
- Conveniently near the 110 & 10 Freeways
- Minutes to Downtown Los Angeles

## LEASE TERMS

Automotive Retail Center is located Southeast of Downtown Los Angeles. The subject property is suitable for mechanical auto repair, auto sales, smog check services, and other related retail uses.

**Square Footage:** Approx. 5,260-sf

**Lot Size:** Approx. 12,196-sf

**Rental Rate:** \$2.50 per sf per month

**Term:** 1-5 Years + (Modified Gross)

**Number of Bays:** Approx. 9

**Utilities:** Separately metered