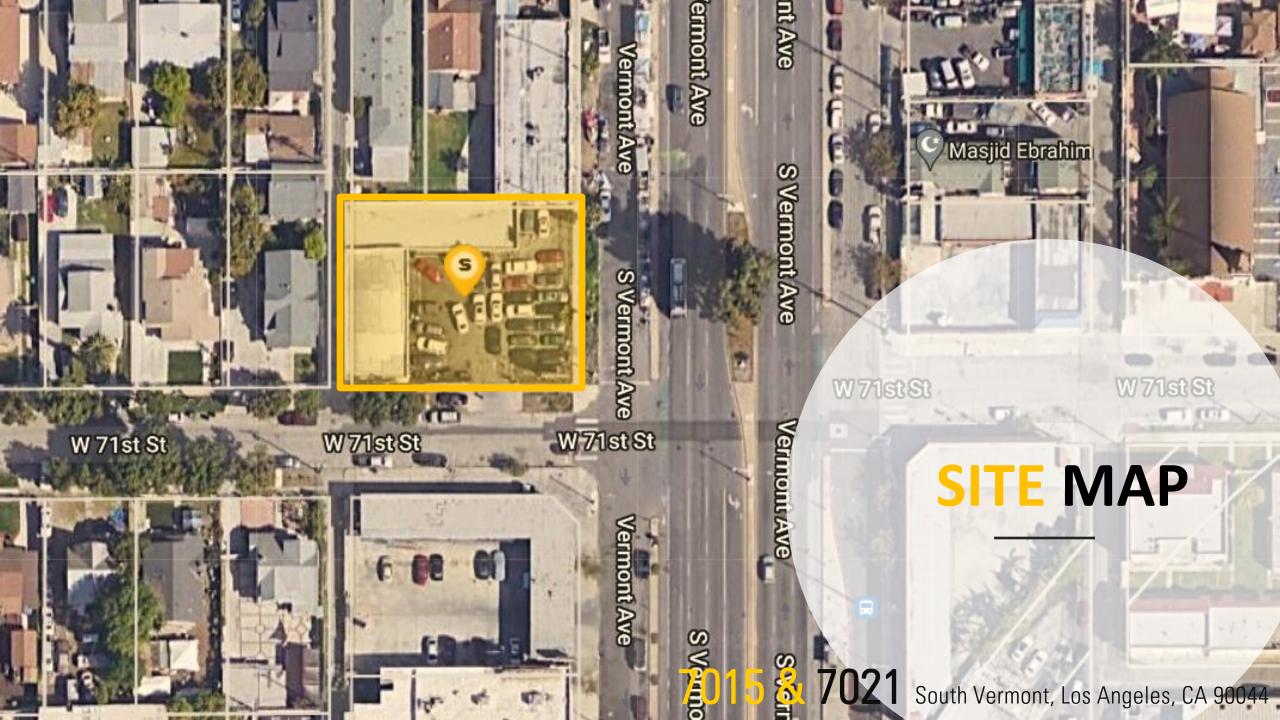

## **TRAFFIC COUNTS**

RPR

480

2022 Est. daily traffic counts

Street: W 70th St Cross: S Vermont Ave

Cross Dir: E Dist: 0.05 miles 23,733

2022 Est. daily traffic counts

Street: S Vermont Ave

Cross: W Florence Ave

Cross Dir: S Dist: 0.02 miles

traffic counts