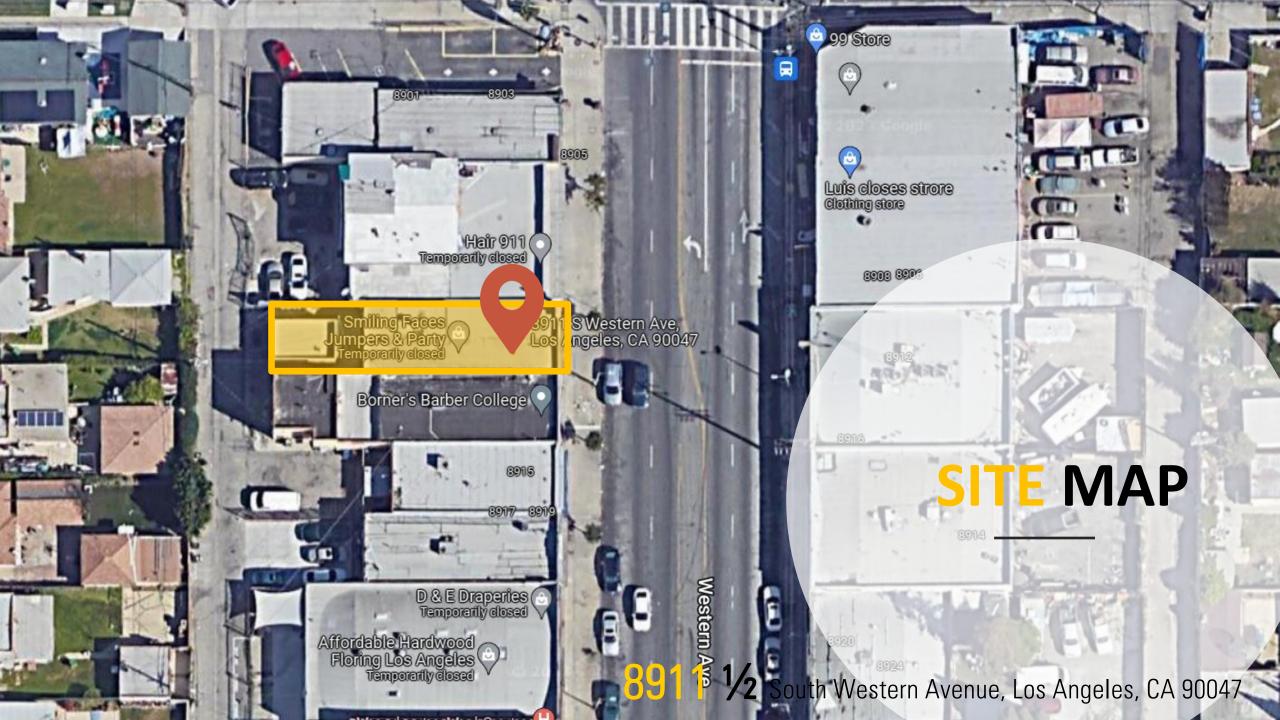

South-western-we

8911 1/2

-

CA 90047

### 8911 ½ South Western Avenue, Los Angeles, CA 90047