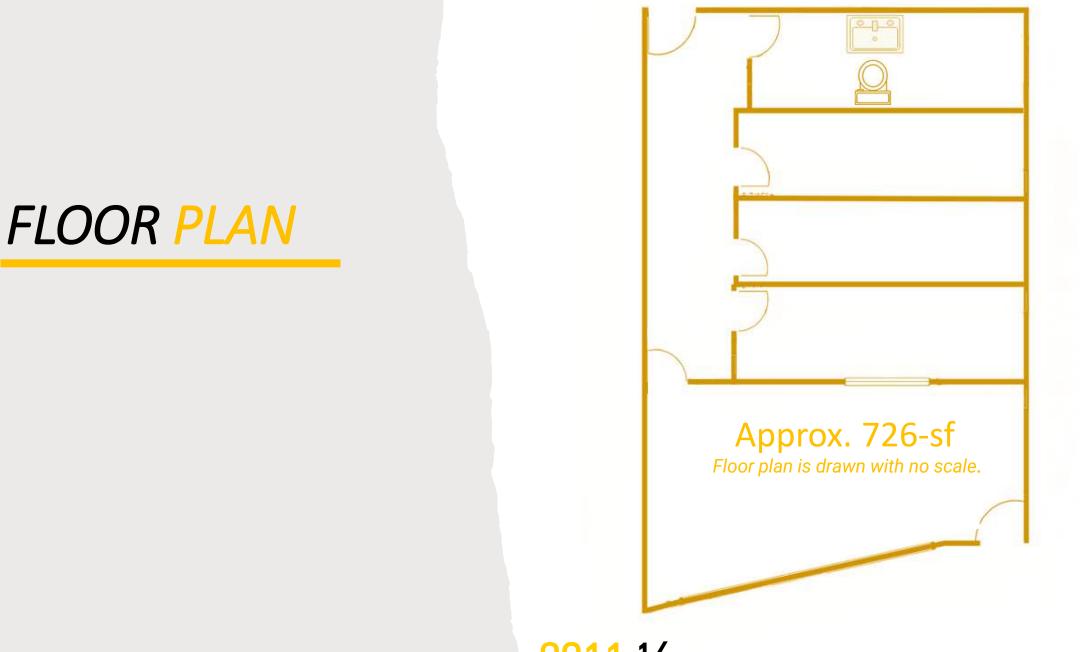

| Square Footage: | Approx. 726-sf            |
|-----------------|---------------------------|
| Lease Type:     | Modified Gross            |
| Rental Rate:    | \$1.85 per sf per month   |
| Term:           | 1-5 Years +               |
| Street Parking: | City Curb                 |
| Utilities:      | Separate                  |
| Signage:        | Available on the Building |