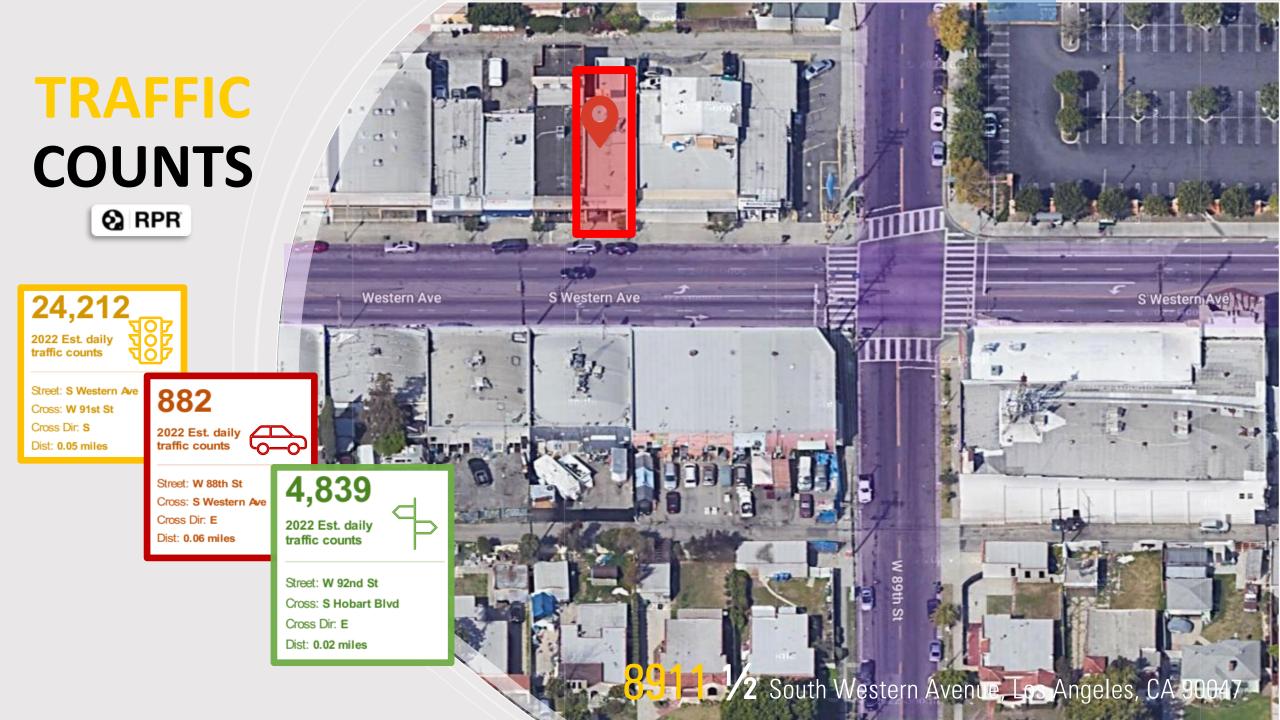

South-western-we

8911 1/2

-

CA 90047

### 8911 ½ South Western Avenue, Los Angeles, CA 90047