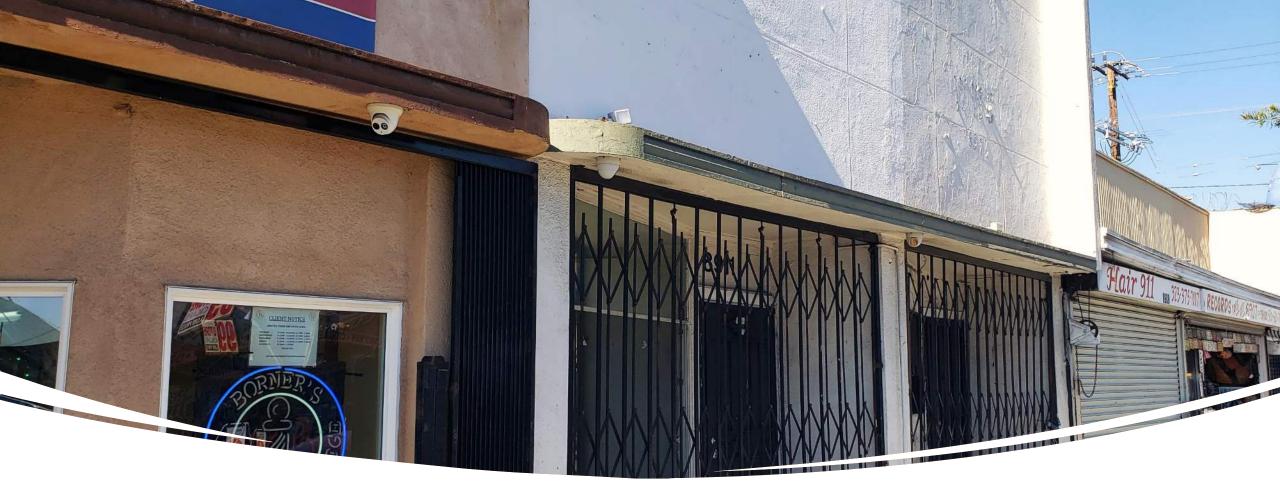

# RETAIL SPACE FOR LEASE



Exclusive listing by Mike Tolj Tolj Commercial Real Estate DRE NO: 01373646



# PROPERTY HIGHLIGHTS

- Prime Storefront location
- Street Frontage Visibility
- Natural Light
- Ample Curb Street Parking
- Conveniently near the 110 Freeway

• • • • • • • • • •

# LEASE TERMS

**Free Standing Retail Building** is located Southeast of Downtown Los Angeles. The subject property is suitable for retain beauty supply store, general office, and other related retail user

| Square Footage: | Approx. 726-sf            |
|-----------------|---------------------------|
| Lease Type:     | Modified Gross            |
| Rental Rate:    | \$1.85 per sf per month   |
| Term:           | 1-5 Years +               |
| Street Parking: | City Curb                 |
| Utilities:      | Separate                  |
| Signage:        | Available on the Building |

South-western-we

8911 1