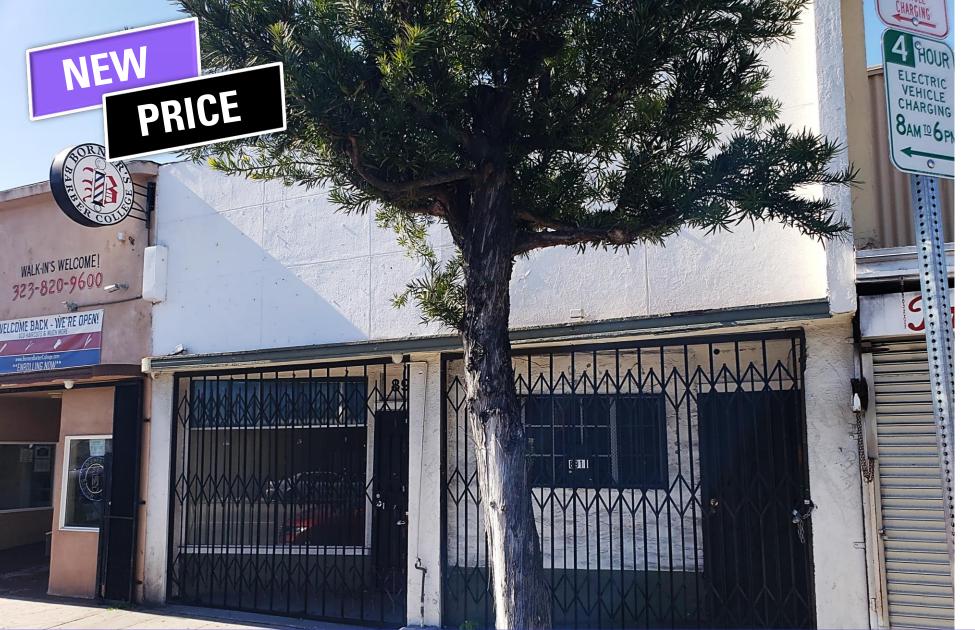

# PROPERTY HIGHLIGHTS

- Prime Storefront location
- Street Frontage Visibility
- Natural Light
- Ample Curb Street Parking
- Conveniently near the 110 Freeway

• • • • • • • • • •

# LEASE TERMS

**Free Standing Retail Building** is located Southeast of Downtown Los Angeles. The subject property is suitable for retain beauty supply store, general office, and other related retail user

| Square Footage: | Approx. 726-sf            |
|-----------------|---------------------------|
| Lease Type:     | Modified Gross            |
| Rental Rate:    | \$1.85 per sf per month   |
| Term:           | 1-5 Years +               |
| Street Parking: | City Curb                 |
| Utilities:      | Separate                  |
| Signage:        | Available on the Building |