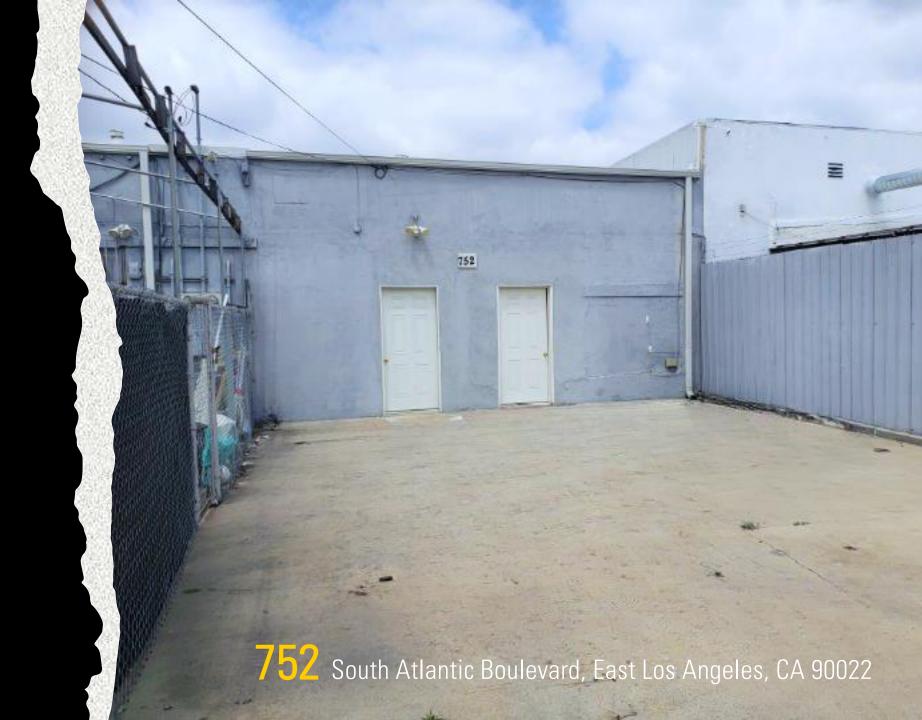

No.       | 1                                           |
| Rental Rate     | \$1.70 per sf per month                     |
| Term:           | 1-5 Years +                                 |
| Parking:        | City Curb & 4 stalls (back of the building) |
| Utilities:      | Separately metered (except for water)       |
| Signage:        | Available on the Building                   |



JINGIU

RKU

VFE.

#### FLOOR PLAN



**Davalos Insurance** Tortas Ahogadas Ameca Mexican • S Atlantic Blvd Atlantic Tax Services The Compound Recording Studio Rivera Hair & Nail Salon Temporarily closed 7431/2 7501/2 S Atlantic Blvd The Garage Board Shop Skateboard shop 100 Reinbow Cift Ciftshop CHALL S Atlantic Blvd

743

ERS

use Outlet

**AERIAL MAP** 

743



### **INTERIOR PHOTOS**

# GATED PARKING





#### 752 South Atlantic Boulevard, East Los Angeles, CA 90022

#### **BROKER CONTACT INFORMATIO**



Mike Tolj, MBA Commercial Broker DRE No. 01373646 Work: 323.258.4946 Cell: 323.317.2561 mike@toljcommercial.com

Disclaimer: The information together with any projections or other data has been furnished for sources, which we deem reliable, but for which we assume no liability, expressed or implied. Interested parties to conduct independent investigation of all information.

#### 930 Colorado Boulevard, # 1, Los Ángeles, CA 90041



www.toljcommercial.com