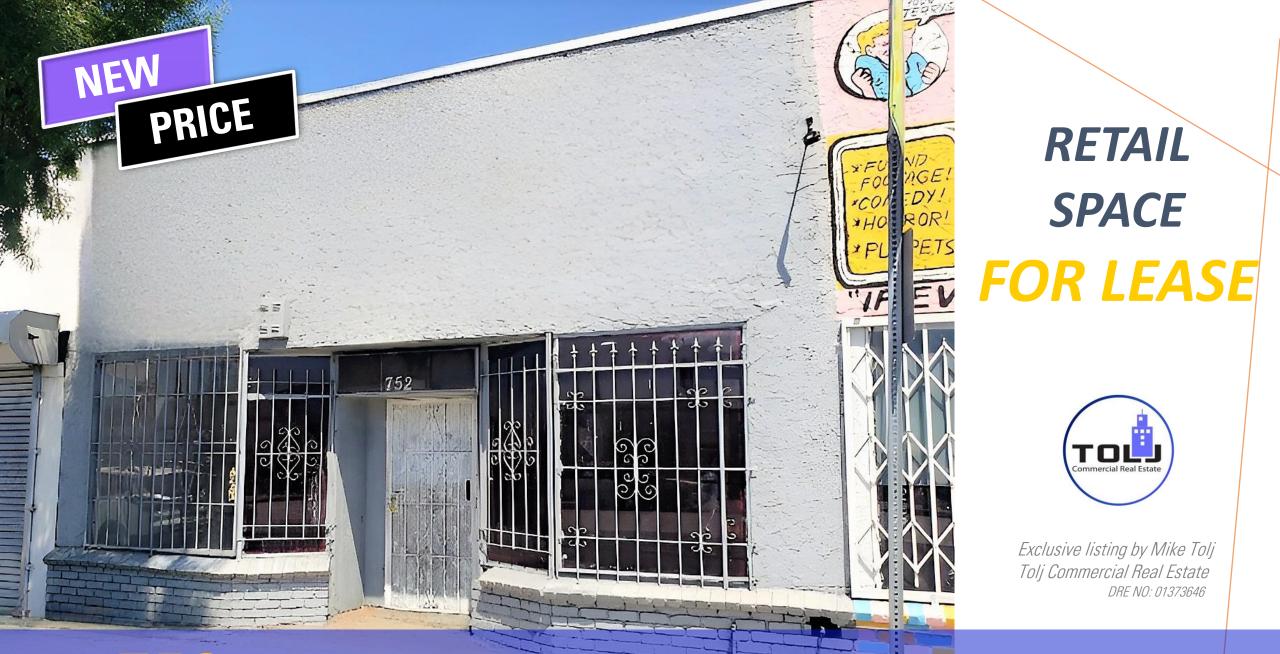

### PROPERTY HIGHLIGHTS

- Prime Storefront location
- Street Frontage Visibility
- Natural Light
- Ample Curb Street Parking
- Conveniently near the 710 Freeway

## **LEASE TERMS**

**Free Standing Retail Building** is located east of Downtown Los Angeles. The subject property is suitable for various business uses including a real estate office, stationery and delivery store, print and copy center, coffee shop, salon, and other related retail or office purposes.

#### 752 South Atlantic Boulevard, East Los Angeles, CA 90022