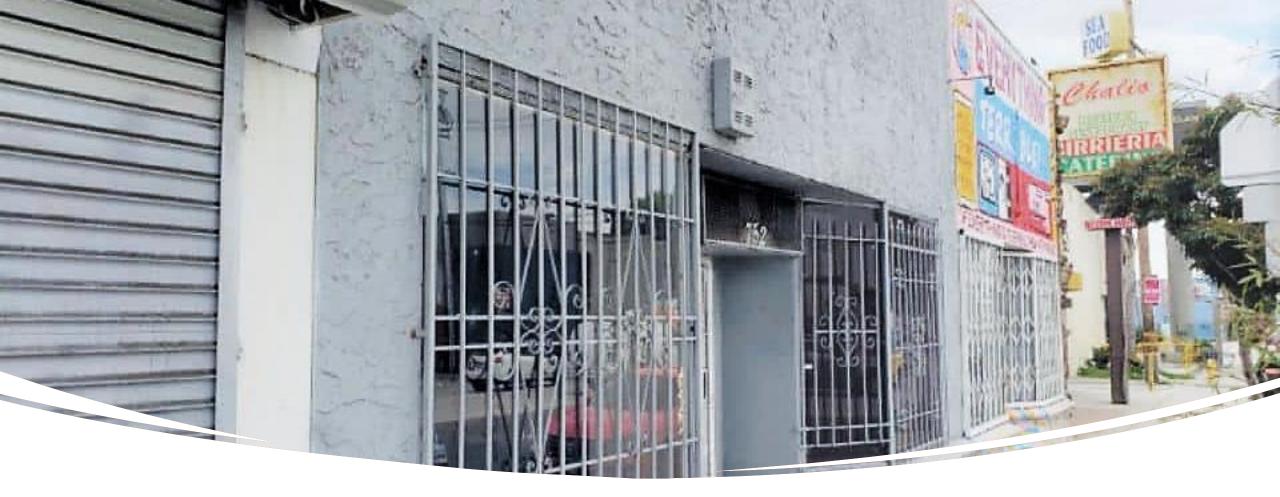

### PROPERTY HIGHLIGHTS

- Prime Storefront location
- Street Frontage Visibility
- Natural Light
- Ample Curb Street Parking
- Conveniently near the 710 Freeway

#### ••••

## **LEASE TERMS**

**Free Standing Retail Building** is located east of Downtown Los Angeles. The subject property is suitable for various business uses including a real estate office, stationery and delivery store, print and copy center, coffee shop, salon, and other related retail or office purposes.

| Square Footage: | Approx. 2,850-sf                            |
|-----------------|---------------------------------------------|
| Lease Type:     | Modified Gross                              |
| Suite No.       | 1                                           |
| Rental Rate     | \$1.70 per sf per month