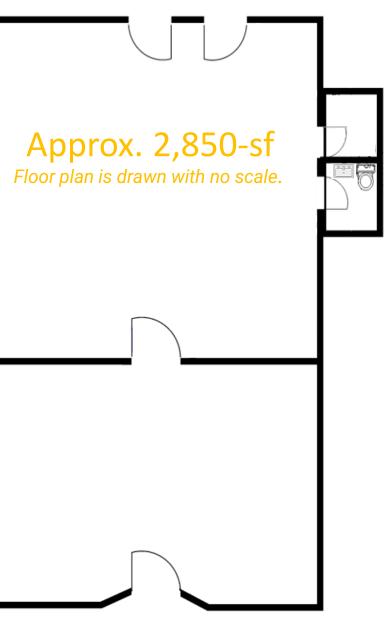

| Square Footage: | Approx. 2,850-sf                            |
|-----------------|---------------------------------------------|
| Lease Type:     | Modified Gross                              |
| Suite No.       | 1                                           |
| Rental Rate     | \$1.70 per sf per month                     |
| Term:           | 1-5 Years +                                 |
| Parking:        | City Curb & 4 stalls (back of the building) |
| Utilities:      | Separately metered (except for water)       |
| Signage:        | Available on the Building                   |

#### FLOOR PLAN

**Davalos Insurance** Tortas Ahogadas Ameca Mexican • S Atlantic Blvd Atlantic Tax Services The Compound Recording Studio Rivera Hair & Nail Salon Temporarily closed 7431/2 7501/2 S Atlantic Blvd The Garage Board Shop Skateboard shop 100 Reinbow Cift Ciftshop CHALL S Atlantic Blvd