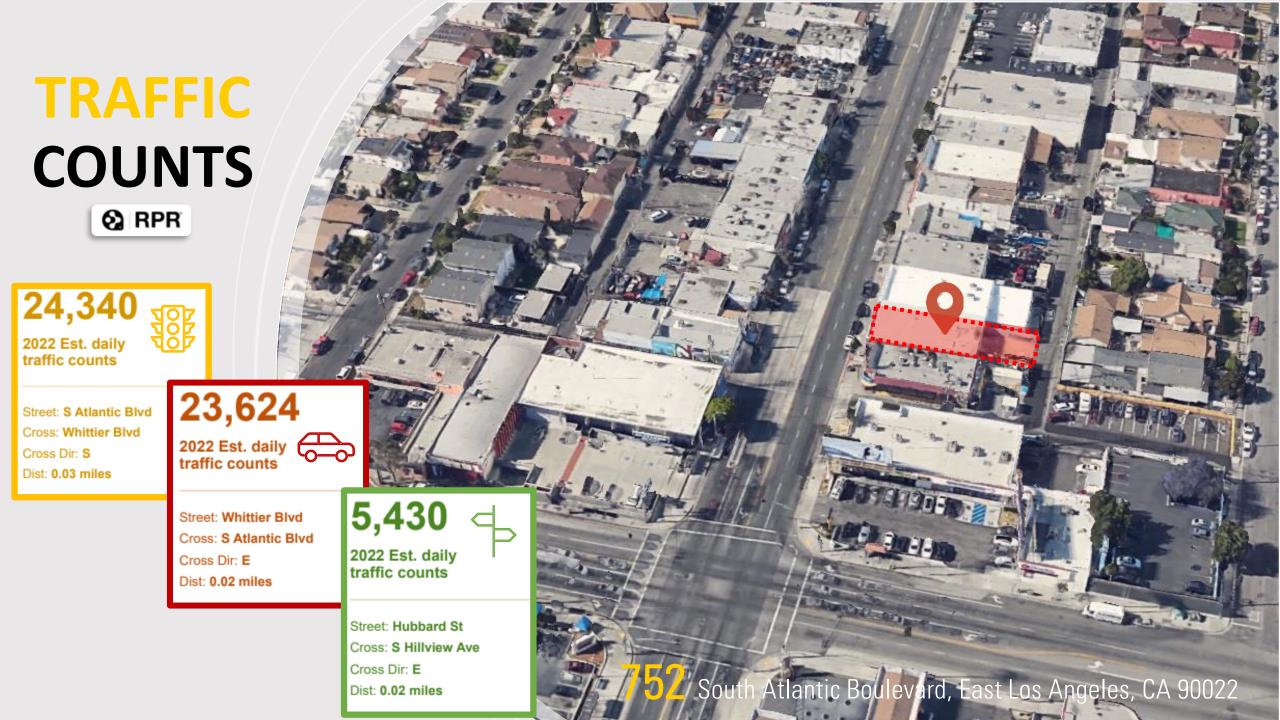

.       | 1                                           |
| Rental Rate     | \$1.70 per sf per month                     |
| Term:           | 1-5 Years +                                 |
| Parking:        | City Curb & 4 stalls (back of the building) |
| Utilities:      | Separately metered (except for water)       |
| Signage:        | Available on the Building                   |



JINGIU

RKU

VFE.

#### FLOOR PLAN



**Davalos Insurance** Tortas Ahogadas Ameca Mexican • S Atlantic Blvd Atlantic Tax Services The Compound Recording Studio Rivera Hair & Nail Salon Temporarily closed 7431/2 7501/2 S Atlantic Blvd The Garage Board Shop Skateboard shop 100 Reinbow Cift Ciftshop CHALL S Atlantic Blvd

743

ERS

use Outlet

**AERIAL MAP** 

743



### **INTERIOR PHOTOS**

# GATED PARKING





#### 752 South Atlantic Boulevard, East Los Angeles, CA 90022

#### **BROKER CONTACT INFORMATIO**



Mike Tolj, MBA Commercial Broker DRE No. 01373646 Work: 323.258.4946 Cell: 323.317.2561 mike@toljcommercial.com

Disclaimer: The information together with any projections or other data has been furnished for sources, which we deem reliable, but for which we assume no liability, expressed or implied. Interested parties to conduct independent investigation of all information.

#### 930 Colorado Boulevard, # 1, Los Ángeles, CA 90041



www.toljcommercial.com