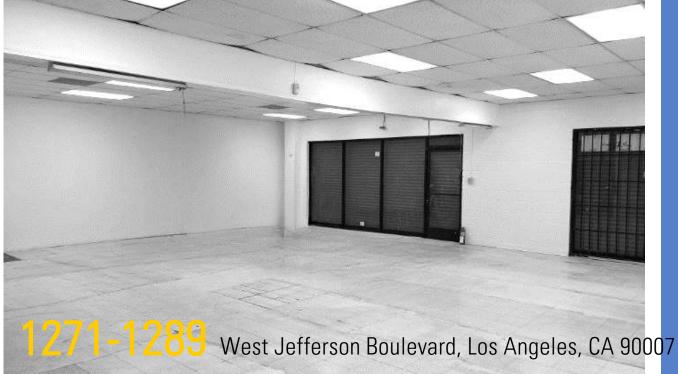

#### **PHOTOS**

**LOCAL** 

**DEMOGRAPHICS** 

| Sou      | irce:                        |     | Census Reporte |
|----------|------------------------------|-----|----------------|
| ؿ<br>ڟ۩ؿ | Population                   |     | 41.2K          |
|          | Population Density per Sq. I | Mi. | 24K            |
|          | Number of Households         |     | 12,211         |
|          | Median Age                   |     | 25             |
|          | Median Household Income      |     | \$33,222       |
|          |                              |     |                |