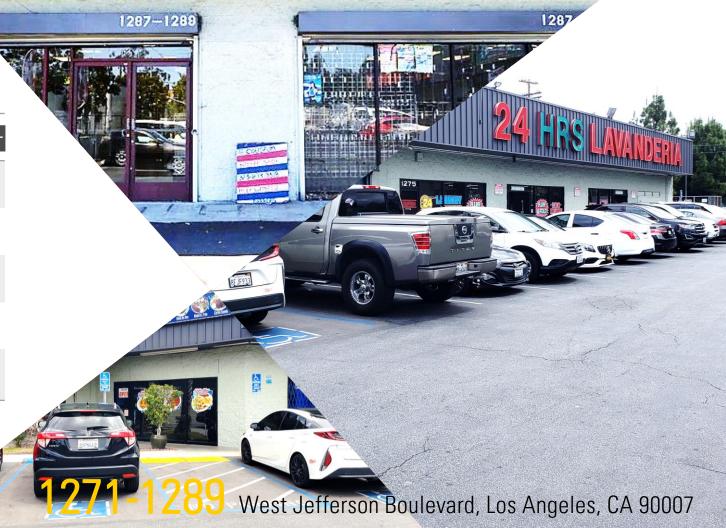

#### **PHOTOS**

**LOCAL** 

**DEMOGRAPHICS** 

| Sou      | irce:                        |     | Census Reporte |
|----------|------------------------------|-----|----------------|
| ؿ<br>ڟ۩ؿ | Population                   |     | 41.2K          |
|          | Population Density per Sq. I | Mi. | 24K            |
|          | Number of Households         |     | 12,211         |
|          | Median Age                   |     | 25             |
|          | Median Household Income      |     | \$33,222       |
|          |                              |     |                |