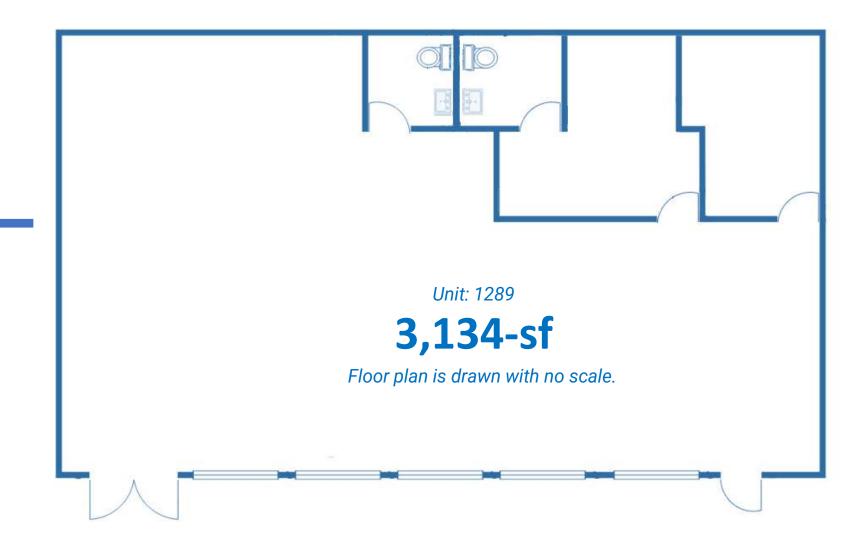

# RETAIL SPACE FOR LEASE



Exclusive listing by Mike Tolj
Tolj Commercial Real Estate
DRE NO: 01373646

1271–1289 West Jefferson Boulevard, Los Angeles, CA 90007



## **PROPERTY HIGHLIGHTS**

- Diverse mix of businesses & regional tenants
- Abundant Parking
- Street Frontage Visibility
- Conveniently near the 110 & 10 Freeways
- Minutes to Downtown Los Angeles

1271-1289 West Jefferson Boulevard, Los Angeles, CA 90007



### FLOOR PLAN





#### **INTERIOR**

#### **PHOTOS**







**LOCAL** 

**DEMOGRAPHICS** 

| Sou      | irce:                        |     | Census Reporte |
|----------|------------------------------|-----|----------------|
| ؿ<br>ڟ۩ؿ | Population                   |     | 41.2K          |
|          | Population Density per Sq. I | Mi. | 24K            |
|          | Number of Households         |     | 12,211         |
|          | Median Age                   |     | 25             |
|          | Median Household Income      |     | \$33,222       |
|          |                              |     |                |





RPR

20,323

2022 Est. daily traffic counts

Street: W Jefferson Blvd

Cross: Van Buren Pl

Cross Dir: E

Dist: 0.03 miles

30,633

2022 Est. daily traffic counts

Street: S Vermont