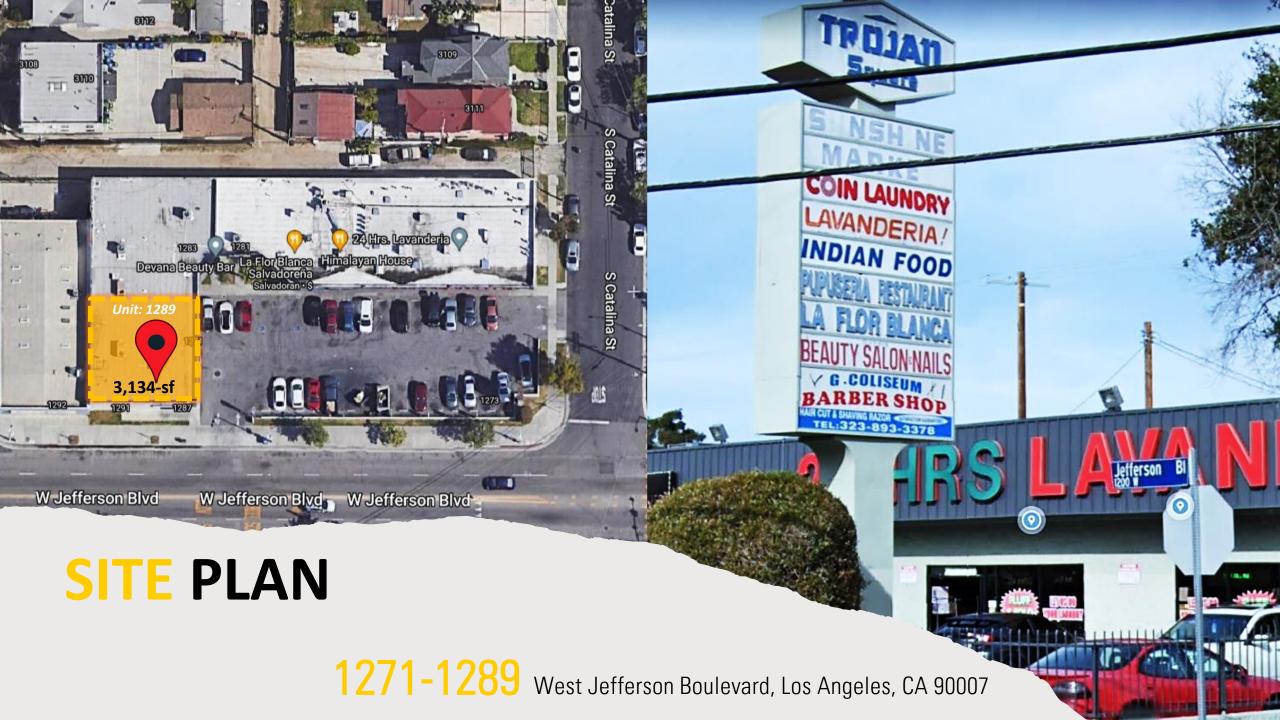

# RETAIL SPACE FOR LEASE



Exclusive listing by Mike Tolj
Tolj Commercial Real Estate
DRE NO: 01373646

1271–1289 West Jefferson Boulevard, Los Angeles, CA 90007



## **PROPERTY HIGHLIGHTS**

- Diverse mix of businesses & regional tenants
- Abundant Parking
- Street Frontage Visibility
- Conveniently near the 110 & 10 Freeways
- Minutes to Downtown Los Angeles

1271-1289 West Jefferson Boulevard, Los Angeles, CA 90007



### FLOOR PLAN





#### **INTERIOR**

#### **PHOTOS**







**LOCAL** 

**DEMOGRAPHICS** 

| Sou      | irce:                        |     | Census Reporte |
|----------|------------------------------|-----|----------------|
| ؿ<br>ڟ۩ؿ | Population                   |     | 41.2K          |
|          | Population Density per Sq. I | Mi. | 24K            |
|          | Number of Households         |     | 12,211         |
|          | Median Age                   |     | 25             |
|          | Median Household Income      |     | \$33,222       |
|          |                              |     |                |





RPR

20,323

2022 Est. daily traffic counts

Street: W Jefferson Blvd

Cross: Van Buren Pl

Cross Dir: E

Dist: 0.03 miles

30,633

2022 Est. daily traffic counts

Street: S Vermont Ave Cross: W Jefferson Blvd

Cross Dir: N