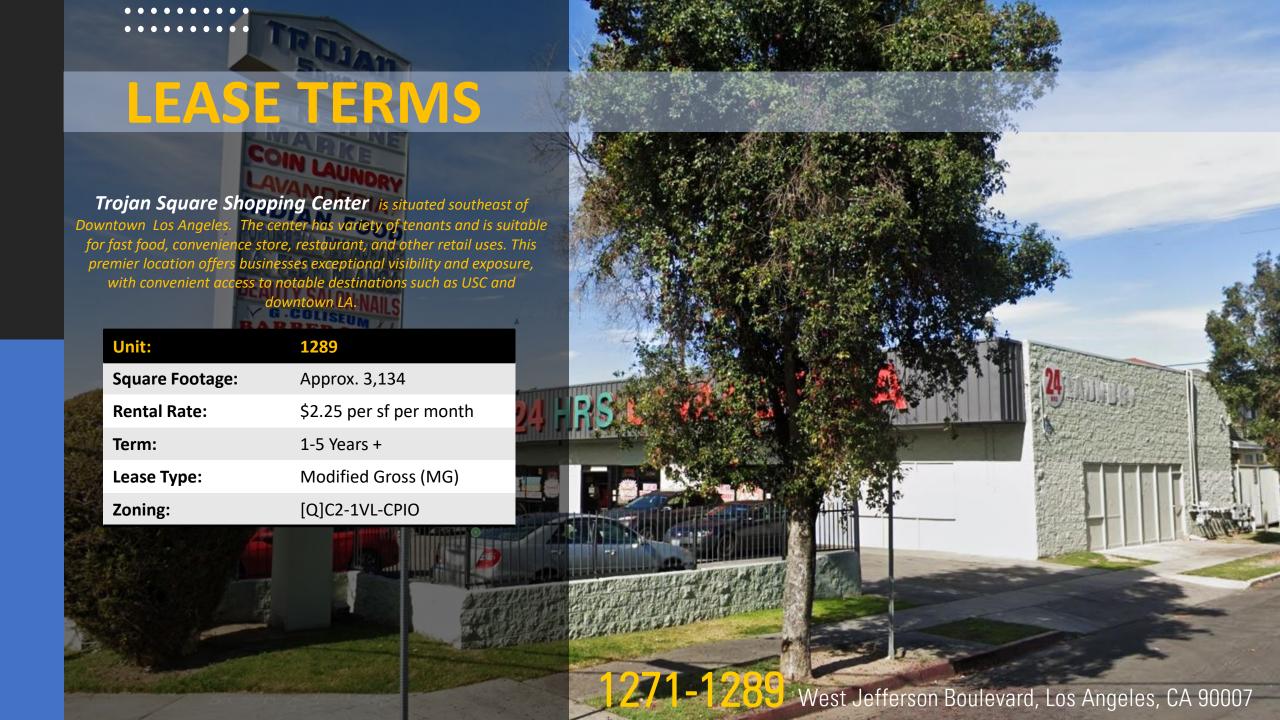

# RETAIL SPACE FOR LEASE

Exclusive listing by Mike Tolj
Tolj Commercial Real Estate
DRE NO: 01373646

1271–1289 West Jefferson Boulevard, Los Angeles, CA 90007

## **PROPERTY HIGHLIGHTS**

- Diverse mix of businesses & regional tenants
- Abundant Parking
- Street Frontage Visibility
- Conveniently near the 110 & 10 Freeways
- Minutes to Downtown Los Angeles

1271-1289 West Jefferson Boulevard, Los Angeles, CA 90007

#### 1271-1289 West Jefferson Boulevard, Los Angeles, CA 90007