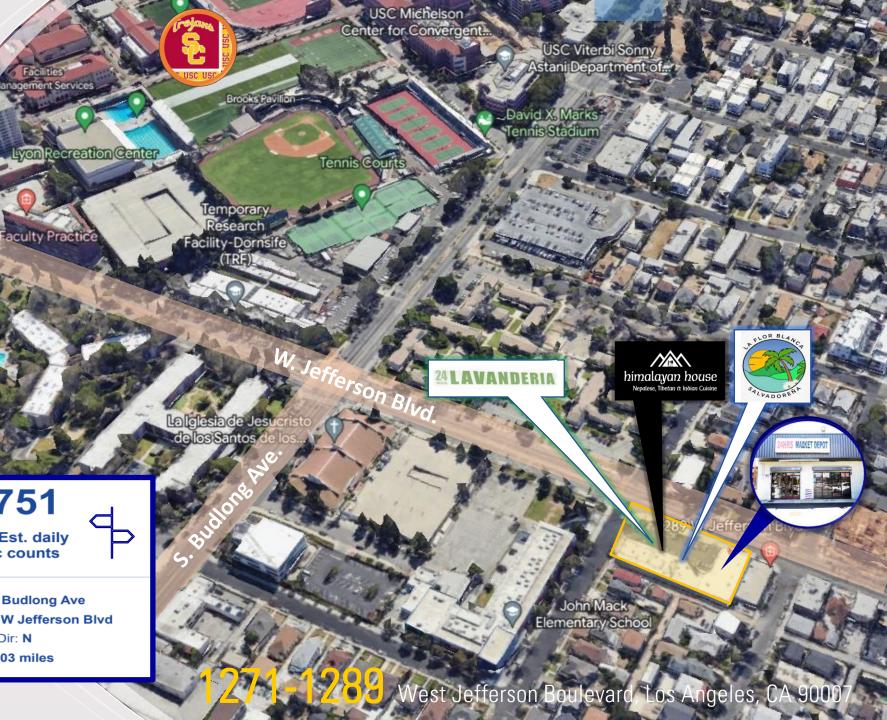

RPR

20,323

2022 Est. daily traffic counts

Street: W Jefferson Blvd

Cross: Van Buren Pl

Cross Dir: E

Dist: 0.03 miles

30,633

2022 Est. daily traffic counts

Street: S Vermont Ave Cross: W Jefferson Blvd

Cross Dir: N Dist: 0.06 miles 2,751

2022 Est. daily traffic counts

Street: Budlong Ave Cross: W Jefferson Blvd

Cross Dir: N Dist: 0.03 miles

#### 1271-1289 West Jefferson Boulevard, Los Angeles, CA 90007