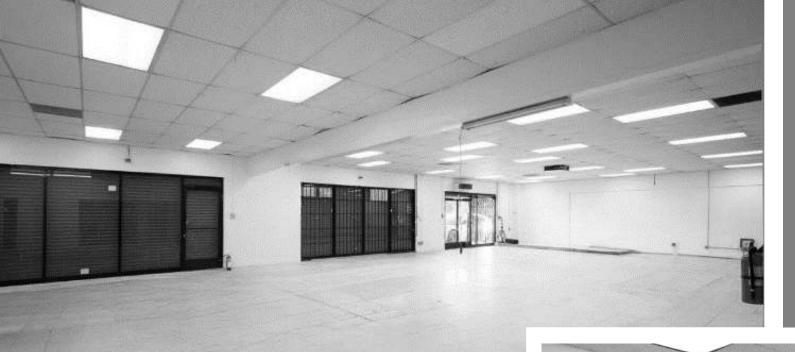

# RETAIL SPACE FOR LEASE



Exclusive listing by Mike Tolj
Tolj Commercial Real Estate
DRE NO: 01373646

1271–1289 West Jefferson Boulevard, Los Angeles, CA 90007



## **PROPERTY HIGHLIGHTS**

- Diverse mix of businesses & regional tenants
- Abundant Parking
- Street Frontage Visibility
- Conveniently near the 110 & 10 Freeways
- Minutes to Downtown Los Angeles

1271-1289 West Jefferson Boulevard, Los Angeles, CA 90007



### FLOOR PLAN





#### **INTERIOR**

#### **PHOTOS**







**LOCAL** 

**DEMOGRAPHICS** 

| Sou      | irce:                        |     | Census Reporte |
|----------|------------------------------|-----|----------------|
| ؿ<br>ڟ۩ؿ | Population                   |     | 41.2K          |
|          | Population Density per Sq. I | Mi. | 24K            |
|          | Number of Households         |     | 12,211         |
|          | Median Age                   |     | 25             |
|          | Median Household Income      |     | \$33,222       |
|          |                              |     |                |





RPR

20,323

2022 Est. daily traffic counts

Street: W Jefferson Blvd

Cross: Van Buren Pl

Cross Dir: E

Dist: 0.03 miles

30,633

2022 Est. daily traffic counts

Street: S Vermont Av