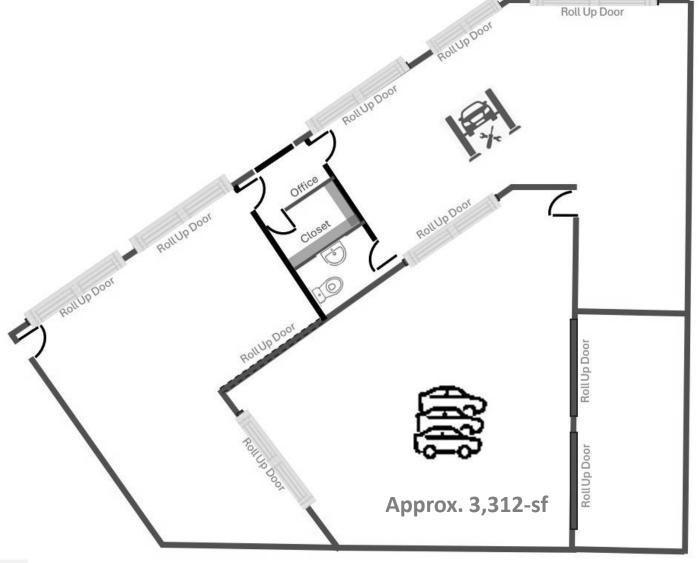

## FLOOR PLAN

Floor plan is drawn with no scale

2502 Randolph Street, Huntington Park, CA 90255

2502 Randolph Street, Huntington Park, CA 90255

## **PROPERTY HIGHLIGHTS**

- Five Auto Bays, Office, Bathroom & Ample Storage Room
- Secure Gated Property
- High Street Frontage Visibility
- Conveniently near the 110 & 710 Freeways
- Minutes to Downtown Los Angeles

in the following pages of this brochure.

**Square Footage:** Approx. 3,312

Lot Size: Approx. 10,584

**Rental Rate:** \$1.85 per sf per month

**Term:** 1-5 Years + (Modified Gross)

Number of Bays: Approx. 5