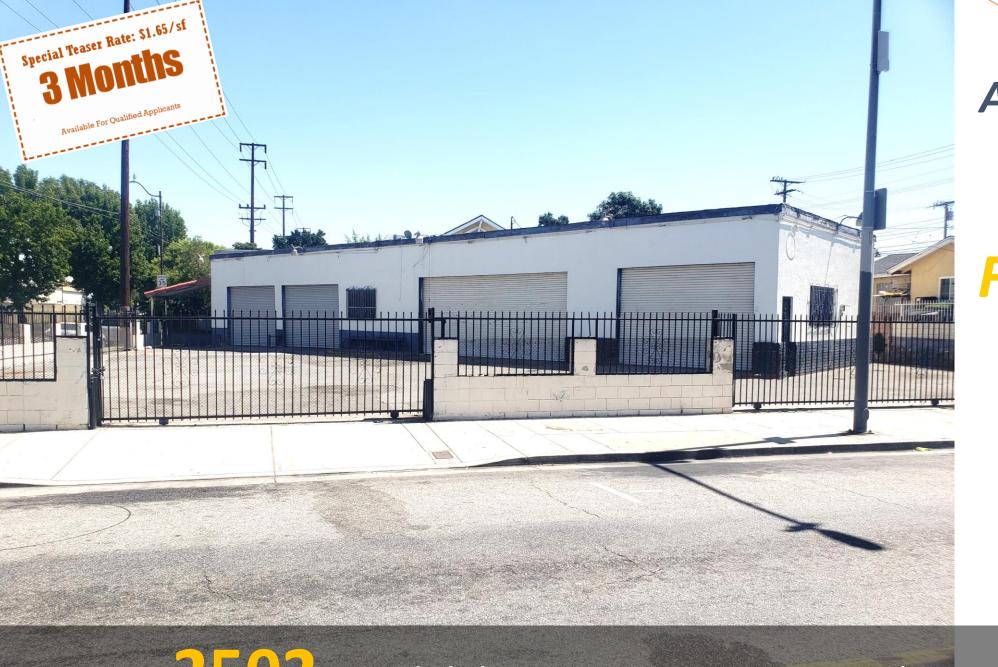

## AUTOMOTIVE RETAIL SPACE FOR LEASE

Exclusive listing by Mike Tolj
Tolj Commercial Real Estate
DRE NO: 01373646

2502 Randolph Street, Huntington Park, CA 90255

## **PROPERTY HIGHLIGHTS**

- Five Auto Bays, Office, Bathroom & Ample Storage Room
- Secure Gated Property
- High Street Frontage Visibility
- Conveniently near the 110 & 710 Freeways
- Minutes to Downtown Los Angeles

## LEASE TERMS

Located in the South-Central area of Los Angeles County, this

automotive repair service property is ideal for a

mechanical automotive repair shop. Compliance with Huntington

Park's zoning codes and use requirements is necessary. Learn more

in the following pages of this brochure.

**Square Footage:** Approx. 3,312

Lot Size: Approx. 10,584

**Rental Rate:** \$1.85 per sf per month

**Term:** 1-5 Years + (Modified Gross)

Number of Bays: Approx. 5