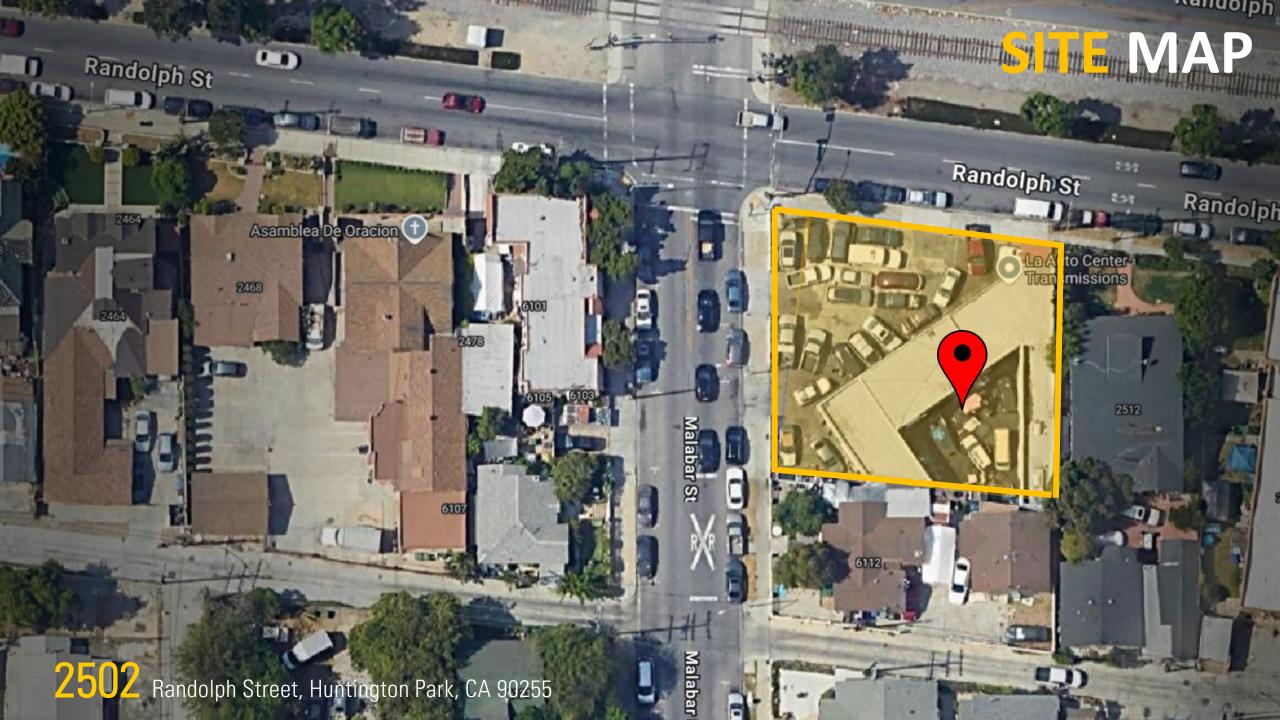

## AUTOMOTIVE RETAIL SPACE FOR LEASE

Exclusive listing by Mike Tolj
Tolj Commercial Real Estate
DRE NO: 01373646

2502 Randolph Street, Huntington Park, CA 90255

## LEASE TERMS

Located in the South-Central area of Los Angeles County, this

automotive repair service property is ideal for a

mechanical automotive repair shop. Compliance with Huntington

Park's zoning codes and use requirements is necessary. Learn more