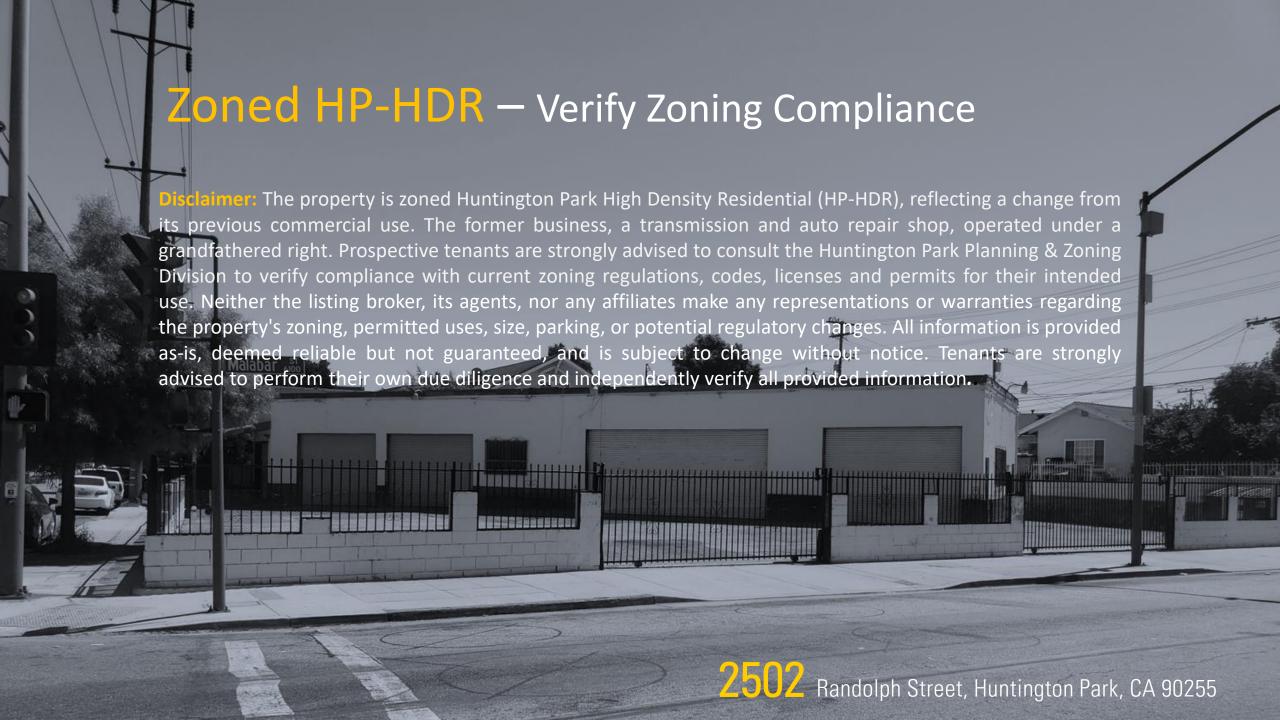

## LEASE TERMS

Located in the South-Central area of Los Angeles County, this

automotive repair service property is ideal for a

mechanical automotive repair shop. Compliance with Huntington

Park's zoning codes and use requirements is necessary. Learn more

**Utilities:** Separately metered

**Zone:** HP- HDR

**Parking:** Approx. 13 stalls