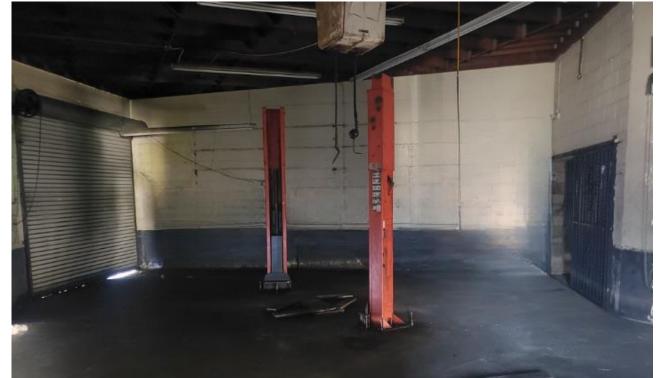

## **PROPERTY HIGHLIGHTS**

- Five Auto Bays, Office, Bathroom & Ample Storage Room
- Secure Gated Property
- High Street Frontage Visibility
- Conveniently near the 110 & 710 Freeways
- Minutes to Downtown Los Angeles

in the following pages of this brochure.

**Square Footage:** Approx. 3,312

Lot Size: Approx. 10,584

**Rental Rate:** \$1.85 per sf per month

**Term:** 1-5 Years + (Modified Gross)

Number of Bays: Approx. 5