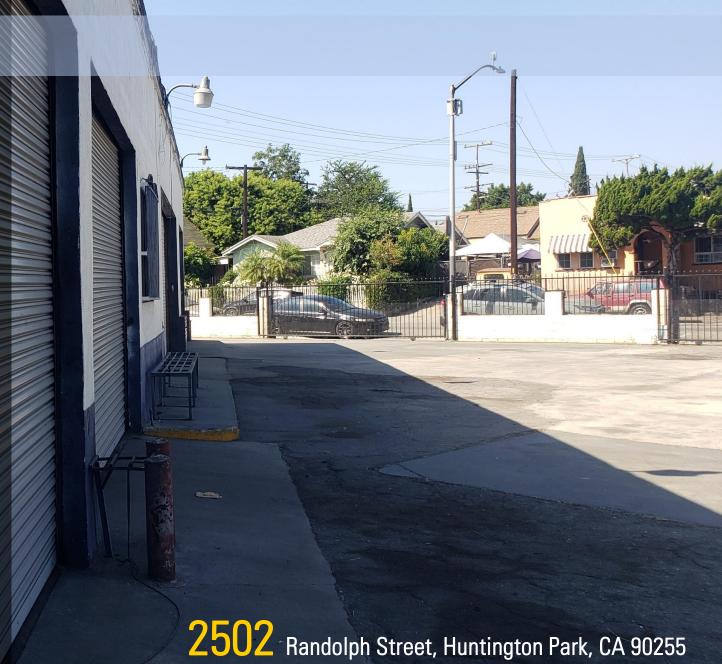

## **PROPERTY HIGHLIGHTS**

- Five Auto Bays, Office, Bathroom & Ample Storage Room
- Secure Gated Property
- High Street Frontage Visibility
- Conveniently near the 110 & 710 Freeways
- Minutes to Downtown Los Angeles