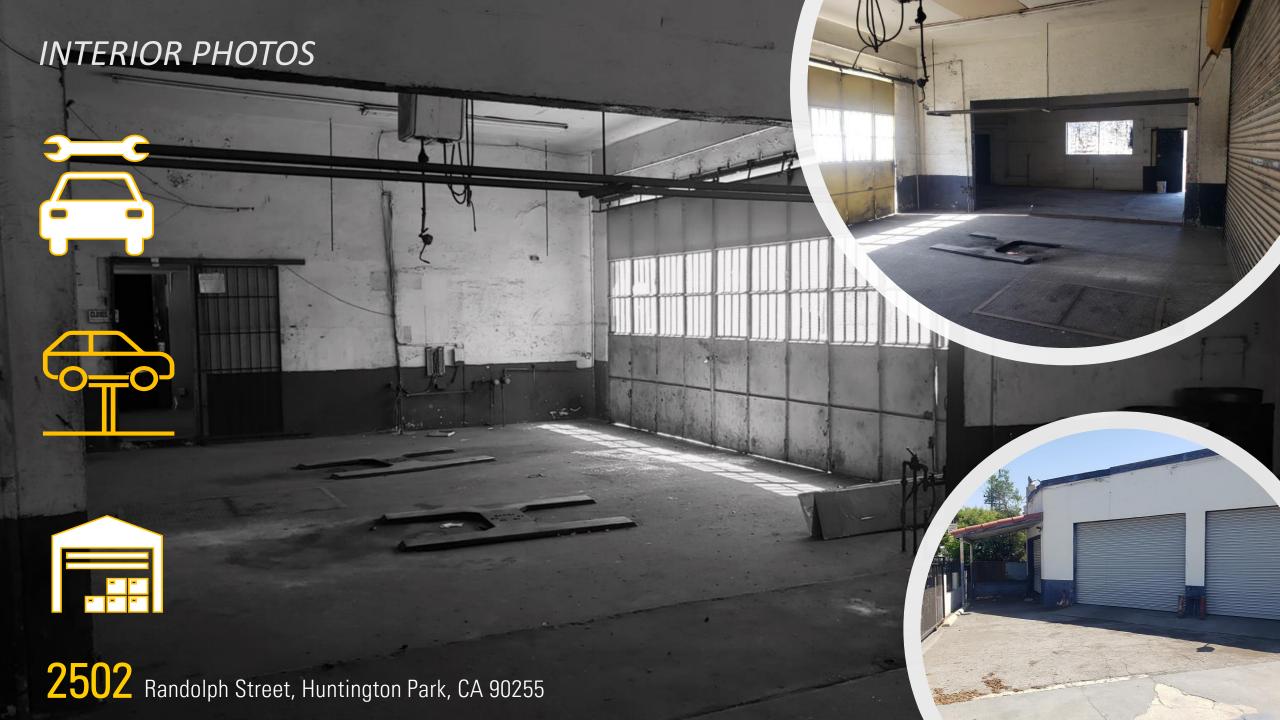

## **PROPERTY HIGHLIGHTS**

- Five Auto Bays, Office, Bathroom & Ample Storage Room
- Secure Gated Property
- High Street Frontage Visibility
- Conveniently near the 110 & 710 Freeways
- Minutes to Downtown Los Angeles