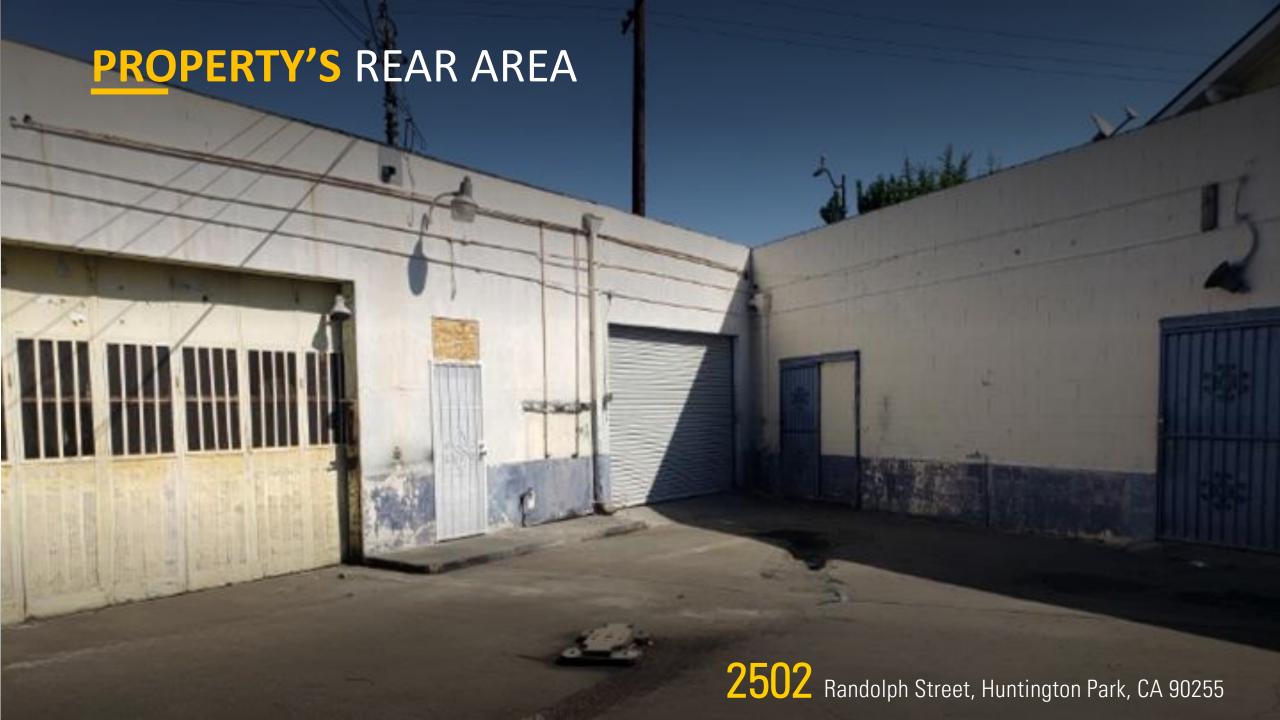

## **PROPERTY HIGHLIGHTS**

- Five Auto Bays, Office, Bathroom & Ample Storage Room
- Secure Gated Property
- High Street Frontage Visibility
- Conveniently near the 110 & 710 Freeways
- Minutes to Downtown Los Angeles