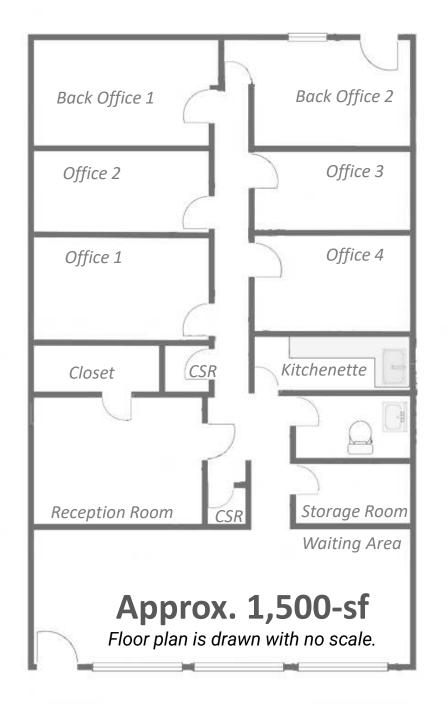

## **FLOOR PLAN**

| Square Footage: | Approx. 1,500                               |
|-----------------|---------------------------------------------|
| Lease Type:     | Modified Gross                              |
| Rental Rate:    | \$3.25 per sf per month                     |
| Term:           | 1-5 Years +                                 |
| Parking:        | City Curb & 6 stalls (back of the building) |
| Utilities:      | Separately Metered                          |
| Zone:           | [Q] C4-1-XL RIO-POD                         |