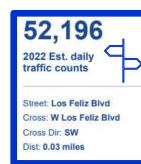

# LOCAL DEMOGRAPHICS

| Population<br>Population Density per Sq. Mi. | 28.2K<br>7.9K |
|----------------------------------------------|---------------|
| <u>^</u>                                     |               |
| Number of Households                         |               |
|                                              | 11,992        |
| Median Age                                   | 40            |
| Median Household Income                      | \$99,266      |

s, CA 90039

e

eliz Boulevard, Los /

TRAFFIC COUNT © RPR