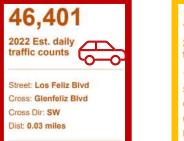

# LOCAL DEMOGRAPHICS

| Population<br>Population Density per Sq. Mi. | 28.2K<br>7.9K |
|----------------------------------------------|---------------|
| <u>^</u>                                     |               |
| Number of Households                         |               |
|                                              | 11,992        |
| Median Age                                   | 40            |
| Median Household Income                      | \$99,266      |

s, CA 90039

e

eliz Boulevard, Los /

TRAFFIC COUNT © RPR