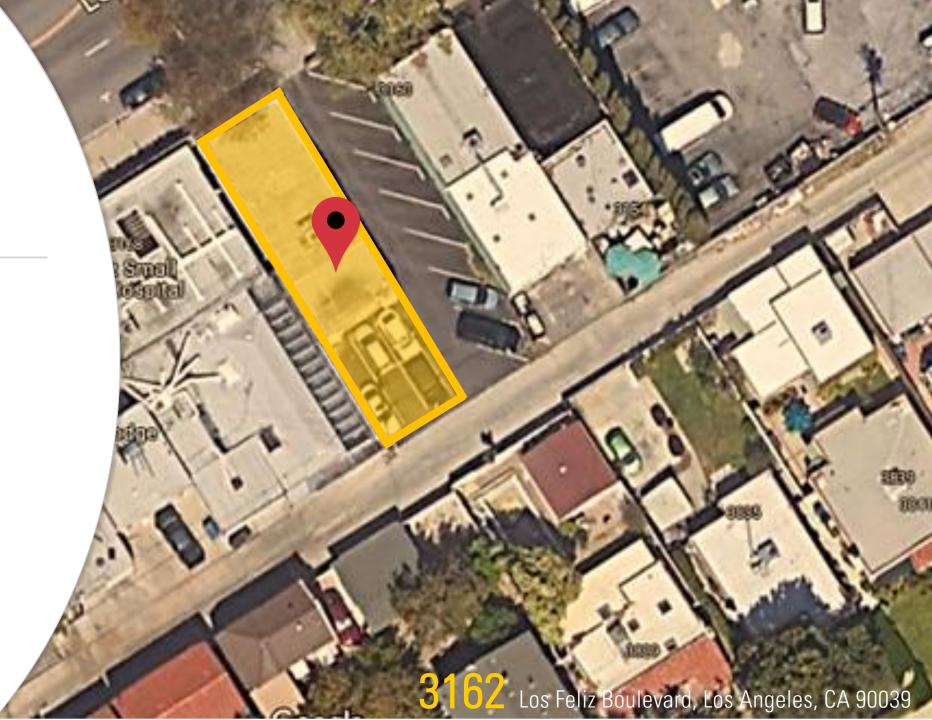

ous ventures such as chiropractic, acupuncture, real estate, and financial planning offices, to name a few.

| Square Footage: | Approx. 1,500                               |
|-----------------|---------------------------------------------|
| Lease Type:     | Modified Gross                              |
| Rental Rate:    | \$3.25 per sf per month                     |
| Term:           | 1-5 Years +                                 |
| Parking:        | City Curb & 6 stalls (back of the building) |
| Utilities:      | Separately Metered                          |
| Zone:           | [Q] C4-1-XL RIO-POD                         |

## **FLOOR PLAN**



# INTERIOR PHOTOS



# **INTERIOR PHOTOS**

## **INTERIOR PHOTOS**

3162 Los Feliz Boulevard, Los Angeles, CA 90039

6.0

### **SITE PLAN**



# LOCAL DEMOGRAPHICS

| Population<br>Population Density per Sq. Mi. | 28.2K<br>7.9K |
|----------------------------------------------|---------------|
| <u>^</u>                                     |               |
| Number of Households                         |               |
|                                              | 11,992        |
| Median Age                                   | 40            |
| Median Household Income                      | \$99,266      |

s, CA 90039

e

eliz Boulevard, Los /



TRAFFIC COUNT © RPR







#### **3612** Los Feliz Boulevard, Los Angeles, CA 90039

#### **OKER CONTACT INFORMATION**

Mike Tolj, MBA Commercial Broker DRE No. 01373646 Work: 323.258.4946 Cell: 323.317.2561 mike@toljcommercial.com

**Disclaimer:** The information together with