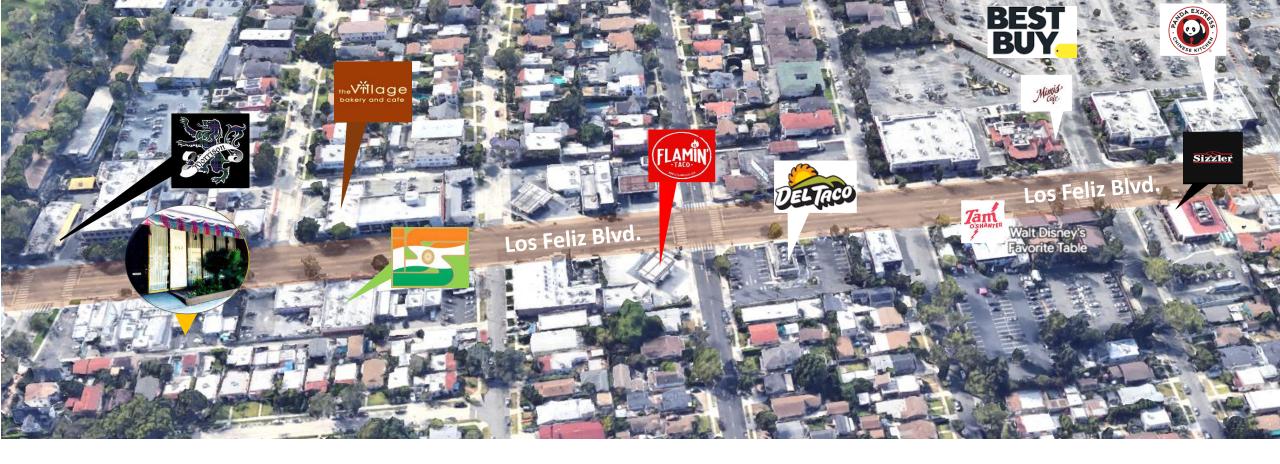

#### **LEASE TERMS**

**Free Standing Office Building** is situated northeast of Downtown Los Angeles. Tucked away in the lively and bustling Atwater Village, this exceptional property provides convenient proximity to a wide range of acclaimed restaurants and entertainment hubs. With its adaptable nature, this commercial space is perfectly suited for various ventures such as chiropractic, acupuncture, real estate, and financial planning offices, to name a few.