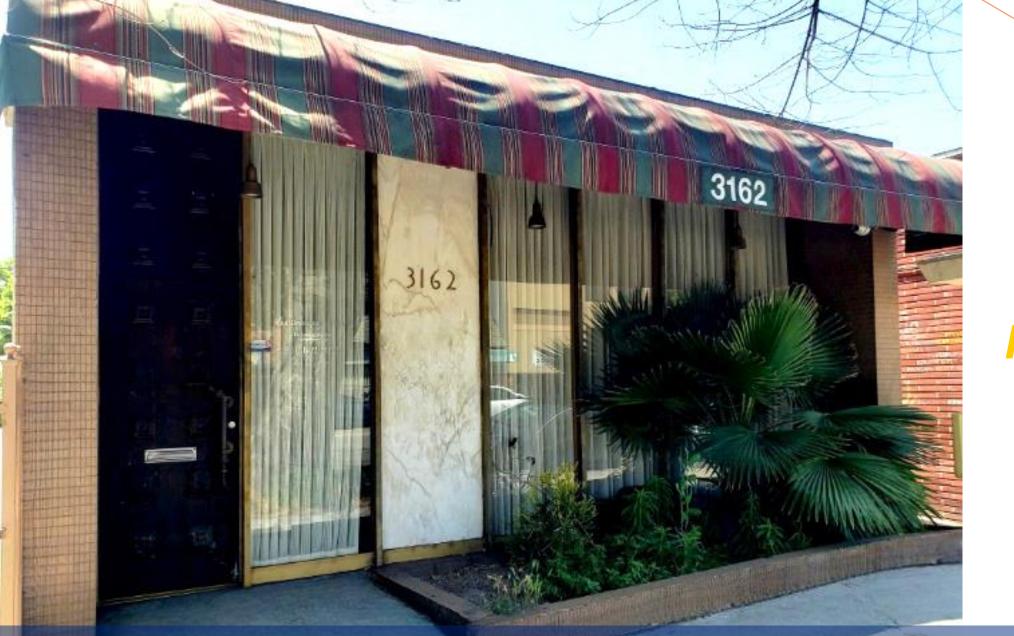

#### **LEASE TERMS**

**Free Standing Office Building** is situated northeast of Downtown Los Angeles. Tucked away in the lively and bustling Atwater Village, this exceptional property provides convenient proximity to a wide range of acclaimed restaurants and entertainment hubs. With its adaptable nature, this commercial space is perfectly suited for various ventures such as chiropractic, acupuncture, real estate, and financial planning offices, to name a few.

| Square Footage: | Approx. 1,500                               |
|-----------------|---------------------------------------------|
| Lease Type:     | Modified Gross                              |
| Rental Rate:    | \$3.25 per sf per month                     |
| Term:           | 1-5 Years +                                 |
| Parking:        | City Curb & 6 stalls (back of the building) |
| Utilities:      | Separately Metered                          |
| Zone:           | [Q] C4-1-XL RIO-POD                         |