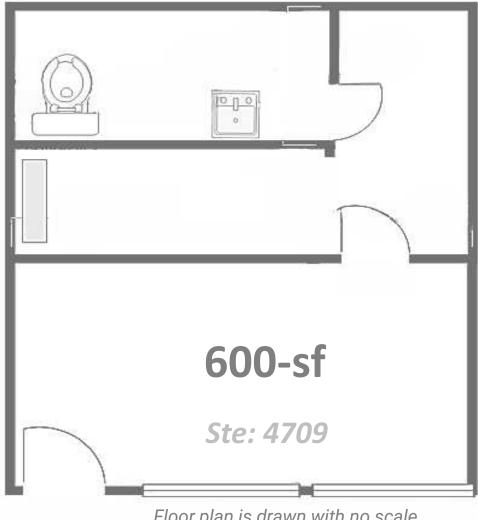

SQUARE FOOTAGE Approx. 600-sf

RENTAL RATE \$2.55 per Sf per month

TERM: 1-5 Years + (Modified Gross)

SUITE 4725 (Kiosk)

SQUARE FOOTAGE Approx. 100-sf

RENTAL RATE Upon Request

TERM: 1-5 Years + (Modified Gross)

## **FLOOR PLAN**

Floor plan is drawn with no scale.

## W 47th St metro by T Mobile MINIMART & TOBACCO 600-sf Ste. 4709 Tredo Sweeny 100-sf Ste. 4725 W 47th Pl Broadway, Los Angeles, CA 90037