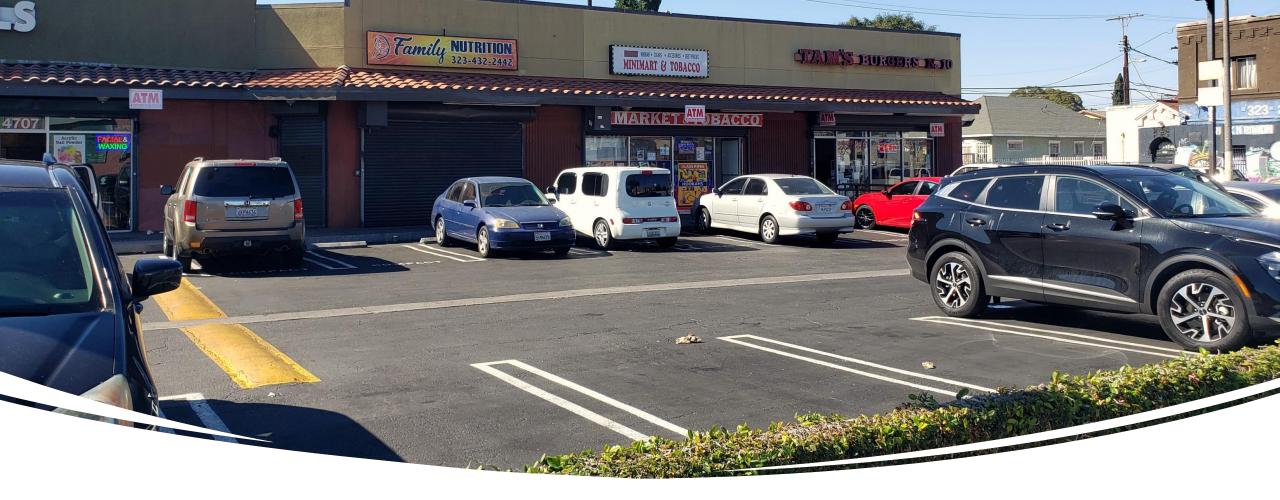

#### LEASE TERMS

**Broadway Shopping Center** is situated southeast of Downtown Los Angeles. The center has variety of tenants and is suitable for food, restaurant, and other retail uses.

| SUITE | 4709 |  |
|-------|------|--|
|       |      |  |

SQUARE FOOTAGE Approx. 600-sf

RENTAL RATE \$2.55 per Sf per month

TERM: 1-5 Years + (Modified Gross)

SUITE 4725 (Kiosk)

SQUARE FOOTAGE Approx. 100-sf

RENTAL RATE Upon Request

TERM: 1-5 Years + (Modified Gross)