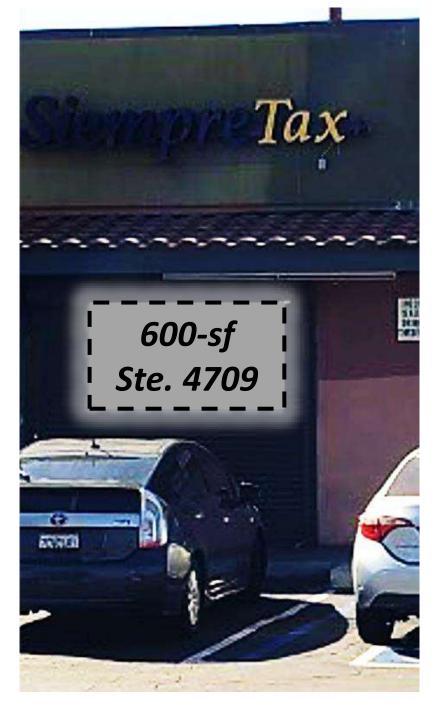

#### LEASE TERMS

**Broadway Shopping Center** is situated southeast of Downtown Los Angeles. The center has variety of tenants and is suitable for food, restaurant, and other retail uses.

| SUITE | 4709 |  |
|-------|------|--|
|       |      |  |

SQUARE FOOTAGE Approx. 600-sf

RENTAL RATE \$2.55 per Sf per month

TERM: 1-5 Years + (Modified Gross)

SUITE 4725 (Kiosk)

SQUARE FOOTAGE Approx. 100-sf

RENTAL RATE Upon Request

TERM: 1-5 Years + (Modified Gross)