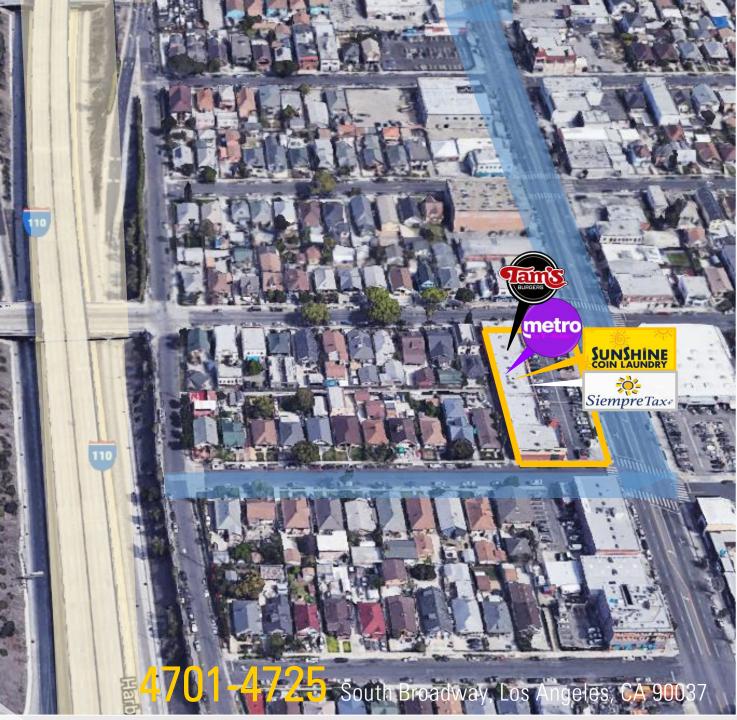

#### **SITE PLAN**

| Source:                      | <b>å å å</b> Census Reporter |
|------------------------------|------------------------------|
| រុំប្រឹង្ឋ Population        | 67.3K                        |
| Population Density per Sq. M | li. 24K                      |
| Number of Households         | 17,763                       |
| Median Age                   | 31                           |
| Median Household Income      | \$37,945                     |

# TRAFFIC COUNT

RPR

339,680

2022 Est. daily traffic counts

Street: I- 110

Cross: S Harbor Fwy

Cross Dir: N Dist: 0.04 miles 330,330

2022 Est. daily traffic counts

Street: I- 110

Cross: W 42nd St

Cross Dir: S

Dist: 0.01 miles

329,526

2022 Est. daily traffic counts

Street: I- 110

Cross: W 52nd PI

Cross Dir: N

Dist: 0.03 miles